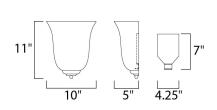

## MEASUREMENTS

DIMENSION

MAX OAH

: 10" W x 11" H x 5" Ext : 4.25" W x 7.09" H

HANGING WEIGHT : 2.82 lb

:120V

: (Not Included)