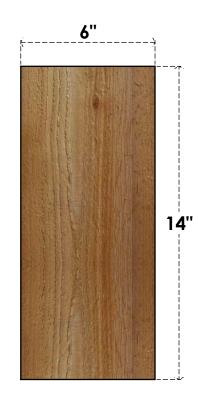

## BRC06X06X14TRA00RWR

6"W X 6"D X 14"H TRADITIONAL ROUGH SAWN BRACE, WESTERN RED CEDAR

## FRONT

**EKENA MILLWORK** 

2300 WEST MAIN ST. CLARKSVILLE, TX 75426 TOLL FREE: 866-607-0453 WWW.EKENAMILLWORK.COM

- 1. INSTALLATION TO BE COMPLETED IN ACCORDANCE WITH MANUFACTURER'S SPECIFICATIONS. 2. DRAWING MAY NOT BE TO SCALE