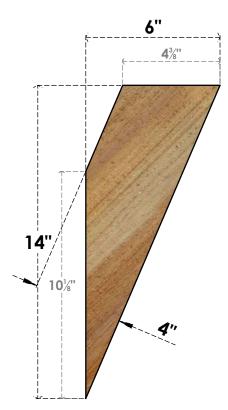

## BRC06X06X14TRA00RWR

6"W X 6"D X 14"H TRADITIONAL ROUGH SAWN BRACE, WESTERN RED CEDAR

## SIDE