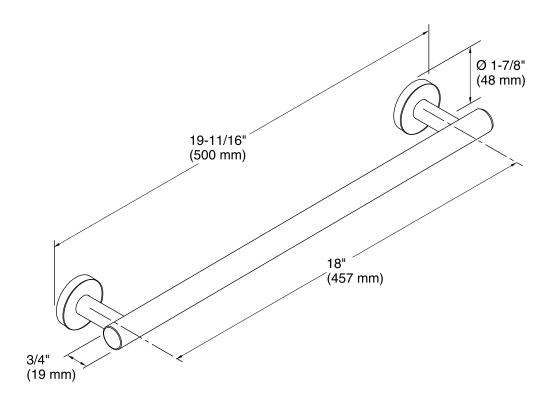

## Codes/Standards

None Applicable

# KOHLER® Faucet Lifetime Limited Warranty

See website for detailed warranty information.

### **Available Colors/Finishes**

Color tiles intended for reference only.

| Color | Code | Description                   |
|-------|------|-------------------------------|
|       | СР   | Polished Chrome               |
|       | SN   | Vibrant® Polished Nickel      |
|       | AF   | Vibrant® French Gold          |
|       | BGD  | Vibrant® Moderne Brushed Gold |
|       | G    | Brushed Chrome                |
|       | BN   | Vibrant® Brushed Nickel       |
|       | BV   | Vibrant® Brushed Bronze       |
|       | BL   | Matte Black                   |
|       | RGD  | Vibrant Rose Gold             |
|       |      |                               |







## **Technical Information**

All product dimensions are nominal.

### **Notes**

Install this product according to the installation