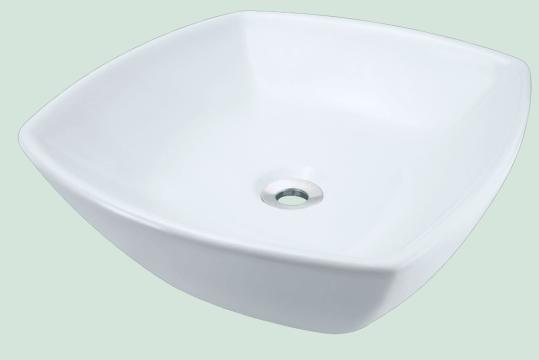

# V1802-WHITE Vessel Sink

16 1/2" x 16 1/4" x 5 3/8" Vessel Installation True Vitreous China No Hardware Needed Limited Lifetime Warranty

## **Features**

| Vessel Installation | 18" Minimum Cabinet<br>Size | True Vitreous China | No Hardware Needed | Limited Lifetime<br>Warranty | One Bowl |
|---------------------|-----------------------------|---------------------|--------------------|------------------------------|----------|
|                     | <del>←→</del>               | (                   |                    |                              |          |
|                     |                             |                     |                    |                              |          |
|                     |                             |                     |                    |                              |          |

161/2"

 $\sqrt{\phantom{a}}$