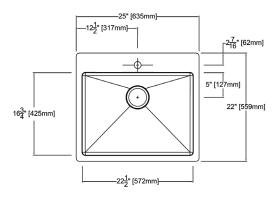

#### Specified Model

| Model                 | LSA2-252212-BS                        |
|-----------------------|---------------------------------------|
| Overall<br>Dimensions | L25" x W22" x D12"<br>635 x 559 x 306 |
| Bowl Dimensions       | L22-½" x W17"<br>572 x 432            |
| Drain hole:           | 3-1/2" standard outlet hole           |
| Shipping Weight       | 37 lbs.(17kg)                         |
| Material              | 16 gauge 304 stainless steel          |
| Installation          | top or under counter mounted          |
| Required              | template, included                    |