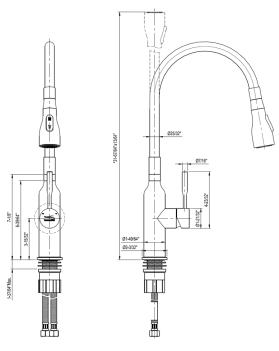

### Components

Product includes:

Sink LS-252212-BS Stainless steel flexible faucet Stainless steel rollmate Stainless steel covered flip-top Cutout Template Installation Hardware Installation Instructions

#### Component Product includes: Stainless steel faucet