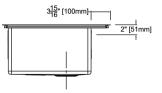

#### Specified Model

| Model                 | LSA2-252212-BS                        |
|-----------------------|---------------------------------------|
| Overall<br>Dimensions | L25" x W22" x D12"<br>635 x 559 x 306 |
| Bowl Dimensions       | L22-½" x W17"<br>572 x 432            |
| Drain hole:           | 3-1/2" standard outlet hole           |
| Shipping Weight       | 37 lbs.(17kg)                         |
| Material              | 16 gauge 304 stainless steel          |
| Installation          | top or under counter mounted          |
| Required              | template, included                    |

### Covered Flip Top Sink Strainer.

Water drains easily when cover is in place. Cover flips up with easy touch. Polypropylene housing. Fits standard 3-½" opening.