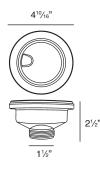

### Covered Flip Top Sink Strainer.

Water drains easily when cover is in place. Cover flips up with easy touch. Polypropylene housing. Fits standard 3-½" opening.