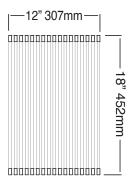

#### Stainless steel rollmate

- Size: 12"x18" suit for sink LS-252212-BS
- · Dry dishes or food on top of drain board or bowl
- Sit on a ledge around the bowl to extend the the working space
- Protect the sink surface from a hot pan.
- Roll up and can save storage space
- Solid Square rack