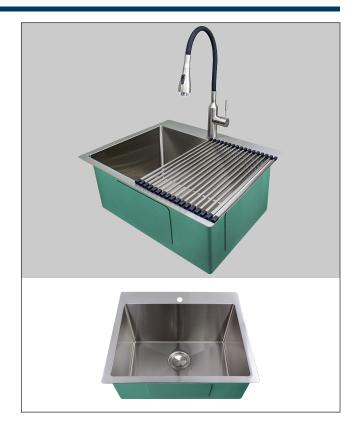

## FEATURES:

- Micro edge dual mount installation. Sink can be installed under counter mounted or top mounted where the rim of the sink sits on the counter top.
- 25" (635) x 22" (559) x 12" (306) kitchen sink.
- · Single compartment.
- Handcrafted from 16 gauge 304 stainless steel. Premium brushed finish.
- Includes a stainless steel faucet, stainless steel rollmate and SS covered flip-top sink strainer.
- 10mm radius corners.
- Fits 30" (762) minimum base cabinet width.
- · Easy to clean.

### Components

Product includes:

Sink LS-252212-BS Stainless steel flexible faucet Stainless steel rollmate Stainless steel covered flip-top Cutout Template Installation Hardware Installation Instructions

#### Specified Model

| Model                 | LSA2-252212-BS                        |
|-----------------------|---------------------------------------|
| Overall<br>Dimensions | L25" x W22" x D12"<br>635 x 559 x 306 |
| Bowl Dimensions       | L22-½" x W17"<br>572 x 432            |
| Drain hole:           | 3-1/2" standard outlet hole           |
| Shipping Weight       | 37 lbs.(17kg)                         |
| Material              | 16 gauge 304 stainless steel          |
| Installation          | top or under counter mounted          |
| Required              | template, included                    |