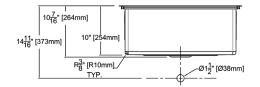

#### Specified Model

| Model                 | LSA2-252212-BS                        |
|-----------------------|---------------------------------------|
| Overall<br>Dimensions | L25" x W22" x D12"<br>635 x 559 x 306 |
| Bowl Dimensions       | L22-½" x W17"<br>572 x 432            |
| Drain hole:           | 3-1/2" standard outlet hole           |
| Shipping Weight       | 37 lbs.(17kg)                         |
| Material              | 16 gauge 304 stainless steel          |
| Installation          | top or under counter mounted          |
| Required              | template, included                    |