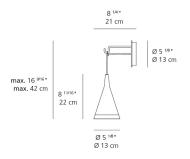

### Design By

David Chipperfield

### Collection •

Design

| ւայ | (P20) |  |
|-----|-------|--|
|-----|-------|--|

# Specifications Lamp type LED-T (Non Integrated) ONLY Lamp max 10W GU10 Lamp Included No Control type Dimmable 2-Wire Input Voltage 120V Power consumption 11.5W Ballast N/A

### Colors & Finishes =



# Materials =

- Structure and wall support in painted aluminum
- Diffuser in borosilicate glass with anti-glare

# Features & Accessories

• Diffuser height can be adjusted

### Dimensions =



### Light distribution =

Direct

### Luminaire weight =

.8 lbs / .37 kg

# Warranty =

5 year Limited warranty

# Packaging •

1 Box

1 x 16" x 12-5/8" x 6-15/16" / 2.58 lbs - 40.4 cm x 31.8 cm x 17.4 cm / 1.17 kg