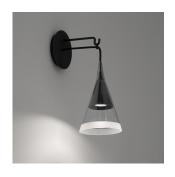

# Materials =

- Structure and wall support in painted aluminum
- Diffuser in borosilicate glass with anti-glare

# Features & Accessories

• Diffuser height can be adjusted

### Light distribution =

Direct