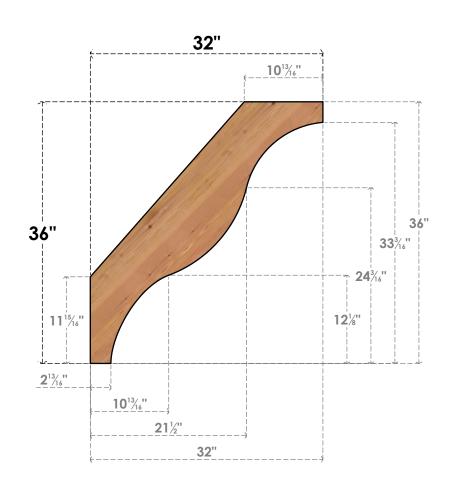

## BRC06X32X36FST00SWR

5 1/2"W X 32"D X 36"H FUNSTON SMOOTH BRACE, WESTERN RED CEDAR

SIDE