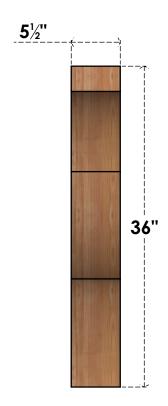

## BRC06X32X36FST00SWR

5 1/2"W X 32"D X 36"H FUNSTON SMOOTH BRACE, WESTERN RED CEDAR

SIDE

## **FRONT**

**EKENA MILLWORK** 2300 WEST MAIN ST. CLARKSVILLE, TX 75426 TOLL FREE: 866-607-0453 WWW.EKENAMILLWORK.COM