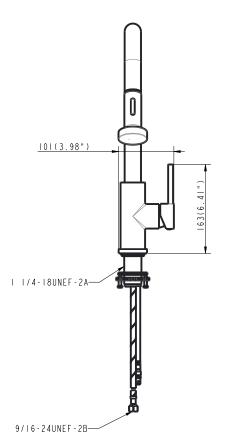

## Pull Down Kitchen Faucet KCF2564C

#### **Features**

- Metal body design
- Plastic spray head
- Ceramic cartridge
- Flexible supply lines with 3/8" compression fittings
- Use with or without deckplate (Not Included)
- Max Flow Rate 1.8GPM(6.84LPM) at 60 PSI(ASME.A112.18.1M)
- Faucet Net Weight: approx 2.5KG

#### Installation

- 1 or 3 hole installation.
- Flexible supply lines simplify installation.

Codes/Standards ASME A112.18.1/CSA B125.1 ICC/ANSI A117.1 NSF/ANSI 61

All applicable US Federal and State material regulations