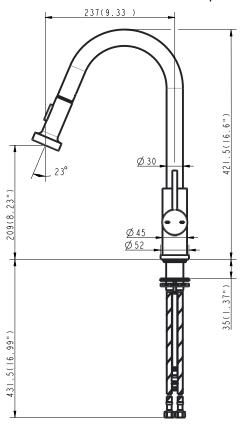

## Pull Down Kitchen Faucet KCF2564C

#### **Features**

- Metal body design
- Plastic spray head
- Ceramic cartridge
- Flexible supply lines with 3/8" compression fittings
- Use with or without deckplate (Not Included)
- Max Flow Rate 1.8GPM(6.84LPM) at 60 PSI(ASME.A112.18.1M)
- Faucet Net Weight: approx 2.5KG

#### Installation

- 1 or 3 hole installation.
- Flexible supply lines simplify installation.

Codes/Standards ASME A112.18.1/CSA B125.1 ICC/ANSI A117.1 NSF/ANSI 61

All applicable US Federal and State material regulations