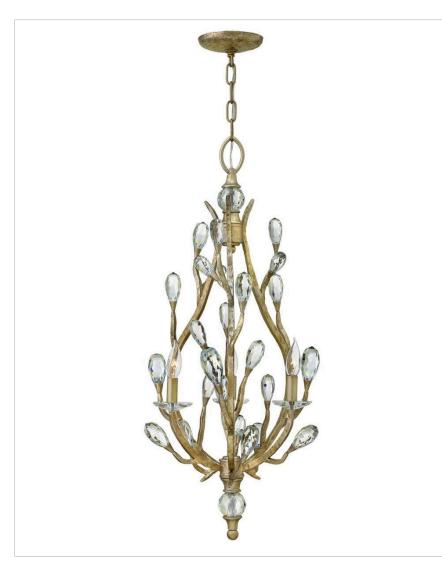

## SMALL SINGLE TIER

Eve's graceful, hand-forged tubing creates a natural, vine-like pattern in a hammered Champagne Gold finish while faceted clear crystal buds emanate from the tips.

| DETAILS       |                |
|---------------|----------------|
| FINISH:       | Champagne Gold |
| MATERIAL:     | Steel          |
| SLOPE DEGREE: | 90             |

## **PRODUCT DETAILS:**

- This chain or cable hung fixture may be installed on any sloped ceiling
- Suitable for use in dry (indoor) locations as defined by NEC and CEC.
  Meets United States UL Underwriters Laboratories & CSA Canadian Standards Association Product Safety Standards
- Striking and glamorous silhouette with luxe details and a rich finish makes a dramatic statement
- Luxurious gold finish with opulent sheen