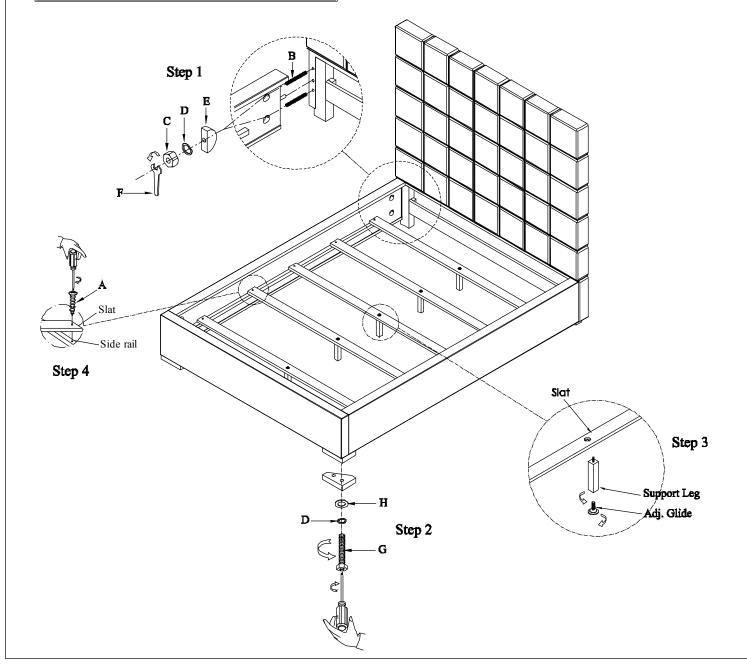

## ASSEMBLY INSTRUCTION

Item: 6202-90867 DKW Moreno 6/0-6/6 Box Tufted Headboard 6202-90868 DKW MORENO 6/0-6/6 Box Tufted Footboard 6202-90863 DKW MORENO 6/0 Rails

Thank you for purchasing this quality product. Be sure to unpack carefully looking for small parts which may have come loose during shipment.

Read all instruction and study the drawing carefully before starting the assembly process:

## HARDWARE PACK

| NO | DRAWING                                                                                                                                                                                                                                                                                                                                                                                                                                                                                                                                                                                                                                                                                                                                                                                                                                                                                                                                                                                                                                                                                                                                                                                                                                                                                                                                                                                                                                                                                                                                                                                                                                                                                                                                                                                                                                                                                                                                                                                                                                                                                                                       | DESCRIPTION    | SIZE          | Q'TY  |
|----|-------------------------------------------------------------------------------------------------------------------------------------------------------------------------------------------------------------------------------------------------------------------------------------------------------------------------------------------------------------------------------------------------------------------------------------------------------------------------------------------------------------------------------------------------------------------------------------------------------------------------------------------------------------------------------------------------------------------------------------------------------------------------------------------------------------------------------------------------------------------------------------------------------------------------------------------------------------------------------------------------------------------------------------------------------------------------------------------------------------------------------------------------------------------------------------------------------------------------------------------------------------------------------------------------------------------------------------------------------------------------------------------------------------------------------------------------------------------------------------------------------------------------------------------------------------------------------------------------------------------------------------------------------------------------------------------------------------------------------------------------------------------------------------------------------------------------------------------------------------------------------------------------------------------------------------------------------------------------------------------------------------------------------------------------------------------------------------------------------------------------------|----------------|---------------|-------|
| A  | 000000>>                                                                                                                                                                                                                                                                                                                                                                                                                                                                                                                                                                                                                                                                                                                                                                                                                                                                                                                                                                                                                                                                                                                                                                                                                                                                                                                                                                                                                                                                                                                                                                                                                                                                                                                                                                                                                                                                                                                                                                                                                                                                                                                      | Screw          | 8#*1"         | 10pcs |
| В  | Children of the second | Threaded Rod   | Φ5/16"*4-1/2" | 8pcs  |
| С  | Ø                                                                                                                                                                                                                                                                                                                                                                                                                                                                                                                                                                                                                                                                                                                                                                                                                                                                                                                                                                                                                                                                                                                                                                                                                                                                                                                                                                                                                                                                                                                                                                                                                                                                                                                                                                                                                                                                                                                                                                                                                                                                                                                             | Nut            | Ø5/16**12     | 8pcs  |
| D  | Ø                                                                                                                                                                                                                                                                                                                                                                                                                                                                                                                                                                                                                                                                                                                                                                                                                                                                                                                                                                                                                                                                                                                                                                                                                                                                                                                                                                                                                                                                                                                                                                                                                                                                                                                                                                                                                                                                                                                                                                                                                                                                                                                             | Lock Washer    | Ф5/16"×12×3   | 12pcs |
| Е  | Ū                                                                                                                                                                                                                                                                                                                                                                                                                                                                                                                                                                                                                                                                                                                                                                                                                                                                                                                                                                                                                                                                                                                                                                                                                                                                                                                                                                                                                                                                                                                                                                                                                                                                                                                                                                                                                                                                                                                                                                                                                                                                                                                             | Curved Washer  | L32*13*8      | 8pcs  |
| F  | s_                                                                                                                                                                                                                                                                                                                                                                                                                                                                                                                                                                                                                                                                                                                                                                                                                                                                                                                                                                                                                                                                                                                                                                                                                                                                                                                                                                                                                                                                                                                                                                                                                                                                                                                                                                                                                                                                                                                                                                                                                                                                                                                            | Hex Wrench     | 1 <b>2</b> MM | 1pc   |
| G  | +)                                                                                                                                                                                                                                                                                                                                                                                                                                                                                                                                                                                                                                                                                                                                                                                                                                                                                                                                                                                                                                                                                                                                                                                                                                                                                                                                                                                                                                                                                                                                                                                                                                                                                                                                                                                                                                                                                                                                                                                                                                                                                                                            | Hexagonal Bolt | Ф5/16"×1-1/2" | 4pcs  |
| H  | 0                                                                                                                                                                                                                                                                                                                                                                                                                                                                                                                                                                                                                                                                                                                                                                                                                                                                                                                                                                                                                                                                                                                                                                                                                                                                                                                                                                                                                                                                                                                                                                                                                                                                                                                                                                                                                                                                                                                                                                                                                                                                                                                             | Flat Washer    | Ф5/16"×19×2   | 4pcs  |