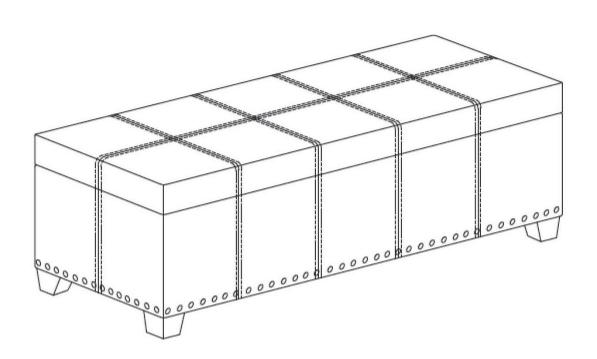

# KINGSLEY / STANFORD / HUNTSVILLE

# LARGE STORAGE OTTOMAN BENCH

MODEL # 3AXCOT-240









## Questions, problems, assembly help, missing parts?

No need to return the product, we will gladly help and ship your replacement parts free of charge
Please call Customer Service at 1-866-518-0120 ext. 262
Monday to Friday between 9 am – 4 pm EST
or go to

www.simpli-home.com/parts request

| In order to assist you in a timely manner, please have the following information ready: |                       |
|-----------------------------------------------------------------------------------------|-----------------------|
| Model #                                                                                 | Part Number or Letter |
| Purchased at                                                                            | Date of Purchase      |

If you wish to return the produc