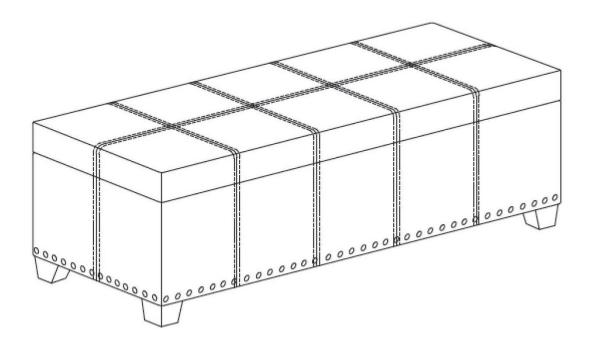

rush. Use care as scrubbing can damage the surface.

More difficult stains can be treated, but this should be occasional, not daily, cleaning. ANY cleaning solution used must be removed with clean water and a clean white cloth. Cleaning residue left on the material can cause it to dry out and crack, or affect the color.

DO NOT use any cleaners with corrosive ingredients (lye, acids or ammonia).

# PRE-ASSEMBLY INFORMATION

#### PARTS and HARDWARE DESCRIPTION



**NEED HELP?** For help with assembly or if you are missing a part, Please call customer service at 1-866-518-0120 ext. 262 (9 am to 4 pm EST)

# **ASSEMBLY**

### STEP 1



Place the Ottoman (A) on its back on a flat smooth surface. Attach Ottoman Feet (B) to Ottoman (A) with Washers (1) to each corner.

# **ASSEMBLY**

# STEP 2



Turn Ottoman (A) right side up.





#### **WARRANTY**

Thank you for purchasing a **Simpli Home – Wyndenhall – Brooklyn + Max** product. These products have been made to demanding, high-quality standards and are guaranteed for domestic use against manufacturing faults for a period of 12 months from the date of purchase. This warranty does not affect your statutory rights.

In case of any malfunction of your product (failure, missing parts, etc.) please contact us at our toll free service line at 1-866-518-0120 ext. 262 from 9 am to 4 pm, Monday to Friday, Eastern Standard Time or by email at customerservice@simpli-home.com.

We reserve the right to repair or replace the defective product, at its discretion.

This product is guaranteed for 12 months if used for normal purposes. Any warra