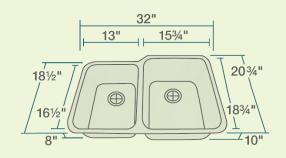

32" x 20 3/4" x 10"
16-Gauge Steel
Certified High-Quality 304 Stainless Steel
Brushed Satin Finish
Offset Drain
Thick Sound Dampener Rubber Pad
Fully Insulated
Cardboard Cutout Template Included
Installation Hardware Included
Limited Lifetime Warranty

## **Features**

Undermount Installation

33" Minimum Cabinet Size

16 Gauge

Cold-Rolled Stainless Brushed-Satin Finish
Steel

Sound Dampening

Fully Insulated

Cutout Template