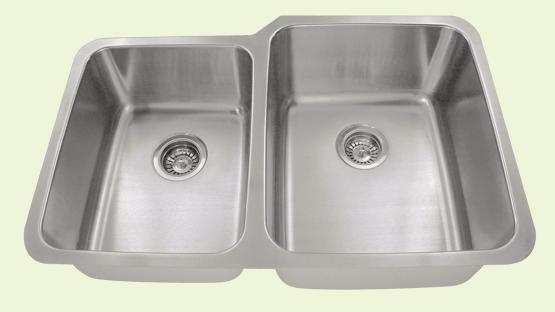

## 513R Offset Double Bowl Kitchen Sink

32" x 20 3/4" x 10"
16-Gauge Steel
Certified High-Quality 304 Stainless Steel
Brushed Satin Finish
Offset Drain
Thick Sound Dampener Rubber Pad
Fully Insulated
Cardboard Cutout Template Included
Installation Hardware Included
Limited Lifetime Warranty

## **Features**

Undermount Installation

33" Minimum Cabinet Size

16 Gauge

Cold-Rolled Stainless Brushed-Satin Finish
Steel

Sound Dampening

Fully Insulated

Cutout Template