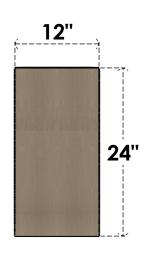

### ITEM NUMBER: CORU12X12X24DURRCPR

12"W X 12"D X 24"H SERIES 2 WIDE DURHAM ROUGH CEDAR TIMBERTHANE FAUX WOOD CORBEL, PRIMED

# FRONT PROFILE