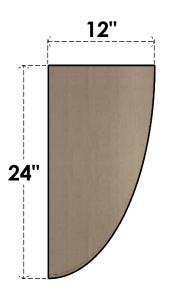

### ITEM NUMBER: CORU12X12X24DURRCPR

12"W X 12"D X 24"H SERIES 2 WIDE DURHAM ROUGH CEDAR TIMBERTHANE FAUX WOOD CORBEL, PRIMED

## SIDE PROFILE