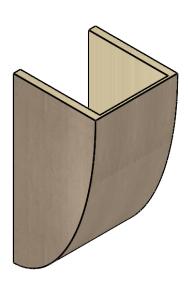

### ITEM NUMBER: CORU12X12X24DURRCPR

12"W X 12"D X 24"H SERIES 2 WIDE DURHAM ROUGH CEDAR TIMBERTHANE FAUX WOOD CORBEL, PRIMED

## **ISOMETRIC**

**EKENA MILLWORK** 2300 WEST MAIN ST. CLARKSVILLE, TX 75426 TOLL FREE: 866-607-0453 WWW.EKENAMILLWORK.COM

GENERATED DATE: 01/27/2023

- 1. INSTALLATION TO BE COMPLETED IN ACCORDANCE WITH MANUFACTURER'S SPECIFICATIONS.
  2. DRAWING MAY NOT BE TO SCALE
  3. THIS DRAWING IS INTENDED FOR DESIGN AND PLANNING PURPOSES ONLY.
  4. ALL INFORMATION CONTAINED HEREIN WAS CURRENT AT THE TIME OF DEVELOPMENT BUT MUST BE REVIEWED AND APPROVED BY THE PRODUCT MANUFACTURER TO BE CONSIDERED ACCURATE.
- 5. TIMBERTHANE ARCHITECTURAL PRODUCTS ARE MADE FROM HIGH DENSITY URETHANE AND COME FACTORY PRIMED