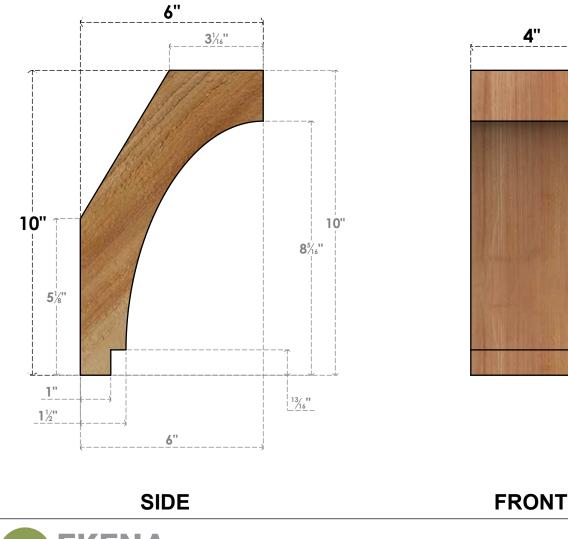

## BRC04X06X10IMP00RWR

4"W X 6"D X 10"H IMPERIAL ROUGH SAWN BRACE, WESTERN RED CEDAR

CLARKSVILLE, TX 75426 TOLL FREE: 866-607-0453 WWW.EKENAMILLWORK.COM

**EKENA MILLWORK** 2300 WEST MAIN ST. NOTES

- 1. INSTALLATION TO BE COMPLETED IN ACCORDANCE WITH MANUFACTURER'S SPECIFICATIONS. 2. DRAWING MAY NOT BE TO SCALE
- - 3. THIS DRAWING IS INTENDED FOR DESIGN AND PLANNING PURPOSES ONLY.

4. ALL INFORMATION CONTAINED HEREIN WAS CURRENT AT THE TIME OF DEVELOPMENT BUT MUST BE REVIEWED AND APPROVED BY THE PRODUCT MANUFACTURER TO BE CONSIDERED ACCURATE.

10"

5. PRODUCTS ARE NOT KILN DRIED. THIS ITEM IS UNIQUE AND WILL CONTAIN THE NATURAL VARIATIONS THAT THE WOOD SPECIES OFFERS. THIS MAY RESULT IN VARIATIONS UP TO 1/4"