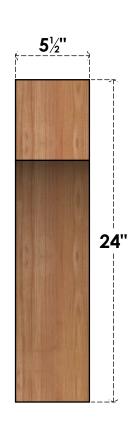

## BRC06X18X24WTL00SWR

5 1/2"W X 18"D X 24"H WESTLAKE SMOOTH BRACE, WESTERN RED CEDAR

## SIDE