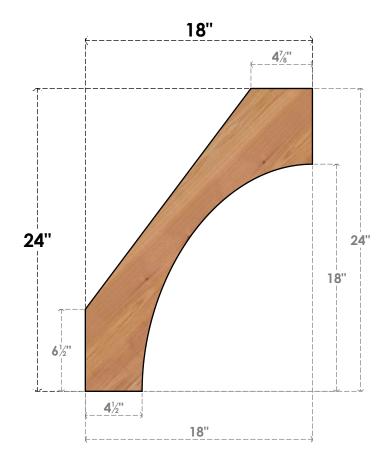

## BRC06X18X24WTL00SWR

5 1/2"W X 18"D X 24"H WESTLAKE SMOOTH BRACE, WESTERN RED CEDAR

## **FRONT**

**EKENA MILLWORK** 2300 WEST MAIN ST. CLARKSVILLE, TX 75426 TOLL FREE: 866-607-0453 WWW.EKENAMILLWORK.COM