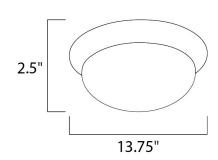

## MEASUREMENTS

DIMENSION : 13.75" L x 13.75" W x 2.5" H

HANGING WEIGHT : 1.78 lb