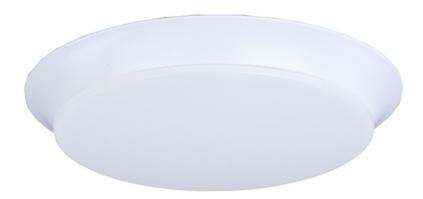

### PRODUCT DESCRIPTION

Our economy line of LED flush mounts has just been improved. The base is now made of steel for better heat dissipation, as well as the ability to offer not only Bronze, but White and Satin Nickel as a finish. We still offer the PMMA lens for extreme durability and maximum light transmission.