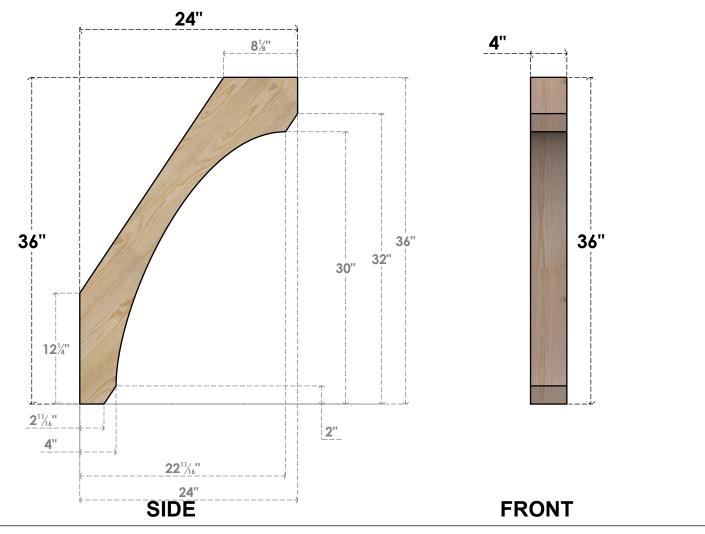

## BRC04X24X36LEC00RDF

4"W X 24"D X 36"H LEGACY ROUGH SAWN BRACE, DOUGLAS FIR

**EKENA MILLWORK** 2300 WEST MAIN ST. CLARKSVILLE, TX 75426 TOLL FREE: 866-607-0453 WWW.EKENAMILLWORK.COM