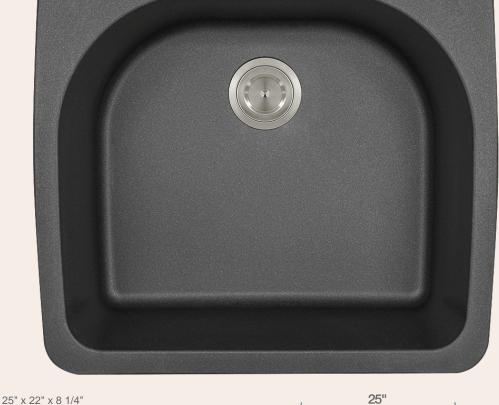

# **T824-BLACK D-Bowl Topmount Sink**

#### **Quartz Granite**

Our Quartz Granite sinks come in six colors to match any countertop: black, silver, mocha, slate, beige, and white. They are made with 80% Quartz and 20% Acrylic and have a non-porous surface that gives the sink antibacterial properties. They are extremely scratch resistant, can withstand temperatures up to 550 Degrees, and are unaffected by household acids and cleaners. They are also completely stain resistant.

## **Features**

Topmount Installation

Made with 80% Quartz, 20% Acrylic

Topmount Installation 27" Minimum Cabinet Size 80% Quartz 20% Acrylic Size Heat Resistant Stain Resistant Scratch Resistant Acrylic Multiple Colors Available Warranty One Bowl