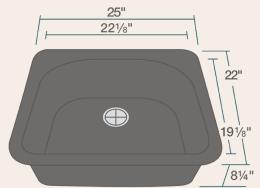

## **Features**

Topmount Installation

Made with 80% Quartz, 20% Acrylic

Topmount Installation 27" Minimum Cabinet Size 80% Quartz 20% Acrylic Size Heat Resistant Stain Resistant Scratch Resistant Acrylic Multiple Colors Available Warranty One Bowl