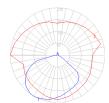

## Light distribution =

Direct

# Warranty =

5 year Limited warranty

Red = Max Cd. Through Vertical plane
Blue = Max Cd. Through Horizontal plane

Packaging =

1 x 9-3/4" x 6-13/16" x 40" / 4.41 lbs - 24.5 cm x 17 cm x 101.5 cm / 2 kg

1 x 4-7/16" x 4-7/16" x 4-7/16" / .55 lbs - 11 cm x 11 cm x 11 cm / .25 kg