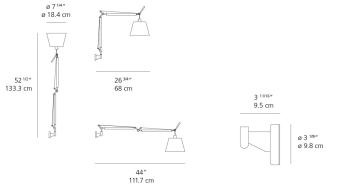

|
|--------|-------|
|--------|-------|

#### Specifications —

| Lamp type         | LED-T                  |
|-------------------|------------------------|
| Lamp              | max 75W E26/A19        |
| Lamp Included     | No                     |
| Control type      | On/Off (On lampholder) |
| Input Voltage     | 120V                   |
| Power consumption | N/A                    |
| Ballast           | N/A                    |

### Colors & Finishes



#### Materials =

- Arm structure in extruded aluminum
- Joints and tension control knobs in polished die-cast aluminum
- Support cables in stainless steel
- S-Bracket in polished die-cast aluminum

#### Features & Accessories

- Fully adjustable, articulated arms
- Shade remains vertical regardless of arm angle

### Dimensions =



## Light distribution =

Direct

# Luminaire weight

2.29 lbs / 1.04 kg



# Warranty =

5 year Limited warranty

Red = Max Cd. Through Vertical plane
Blue = Max Cd. Through Horizontal plane



Packaging =

1 x 9-3/4" x 6-13/16" x 40" / 4.41 lbs - 24.5 cm x 17 cm x 101.5 cm / 2 kg

1 x 4-7/16" x 4-7/16" x 4-7/16" / .55 lbs - 11 cm x 11 cm x 11 cm / .25 kg