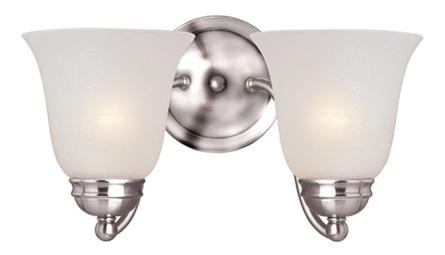

### **PRODUCT DESCRIPTION**

Contemporary collection with sweeping arms and clean lines. Offered in Ice glass and Satin Nickel finish or Wilshire glass and Oil Rubbed Bronze finish.