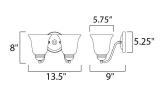

## MEASUREMENTS

DIMENSION

MAX OAH

: 5.25" W x 5.25" H : 3.31 lb

# : 13.5" W x 8" H x 9" Ext

: 2 x 60W Incandescent E26 Medium , 120W Total : (Not Included)