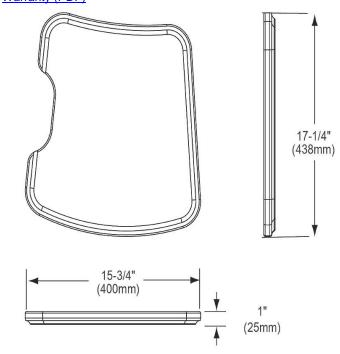

## **PRODUCT SPECIFICATIONS**

Elkay Hardwood 15-3/4" x 17-1/4" x 1" Cutting Board. Overall dimensions are 15-3/4" x 17-1/4" x 1". Made of Solid Maple (Hardwood).

Custom designed cutting boards are:

- Designed to securely lock into your sink or countertop opening providing confidence the board will not shift around during use.
- Manufactured from the finest hardwoods grown in a sustainable manner
- Properly sized according to your sink bowl, and built to provide years of daily use.

Cutting board is neither dishwasher nor microwave safe. Since most are designed to sit on the flange of the sink, they are not recommended for undermount sinks that have less than a 1/2" reveal.

| Material:          | Solid Maple (Hardwood) |
|--------------------|------------------------|
| Dimensions:        | 15-3/4" x 17-1/4" x 1" |
| Fits Bowl Size(s): | 15" x 16-1/2"          |