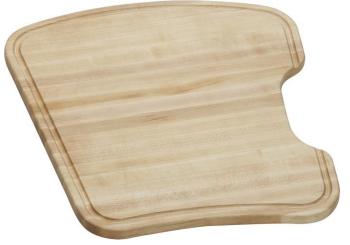

## **PRODUCT SPECIFICATIONS**

Elkay Hardwood 15-3/4" x 17-1/4" x 1" Cutting Board. Overall dimensions are 15-3/4" x 17-1/4" x 1". Made of Solid Maple (Hardwood).

Custom designed cutting boards are:

- Designed to securely lock into your sink or countertop opening providing confidence the board will not shift around during use.
- Manufactured from the finest hardwoods grown in a sustainable manner
- Properly sized according to your sink bowl, and built to provide years of daily use.

Cutting board is neither dishwasher nor microwave safe. Since most are designed to sit on the flange of the sink, they are not recommended for undermount sinks that have less than a 1/2" reveal.

| Material:          | Solid Maple (Hardwood) |
|--------------------|------------------------|
| Dimensions:        | 15-3/4" x 17-1/4" x 1" |
| Fits Bowl Size(s): | 15" x 16-1/2"          |