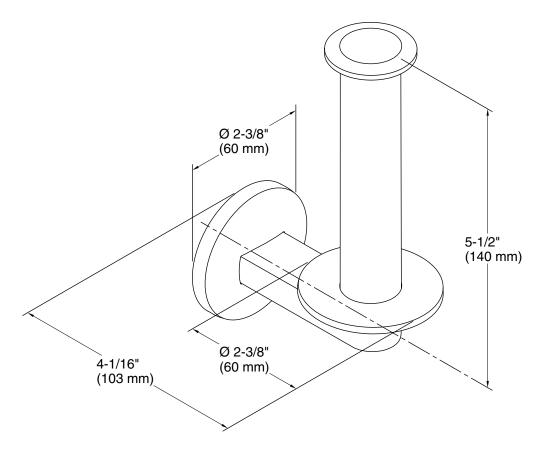

# **Technical Information**

All product dimensions are nominal.

Material: Zinc, Brass