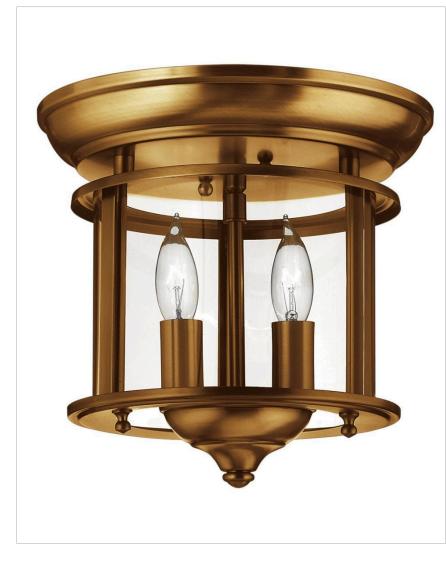

## GENTRY

3472HR SMALL FLUSH MOUNT

Gentry's traditional design is offered in four classic finishes, Heirloom Brass, Olde Bronze, Pewter and Polished Nickel. The clear bent glass panels, white candle sleeves and coordinating candle chasers add classic elegance to this timeless style.

| DETAILS   |                      |
|-----------|----------------------|
| FINISH:   | Heirloom Brass       |
| MATERIAL: | Steel                |
| GLASS:    | Clear Rounded Panels |

| DIMENSIONS |      |
|------------|------|
| WIDTH:     | 9"   |
| HEIGHT:    | 9.5" |
| WEIGHT:    | 4lb  |