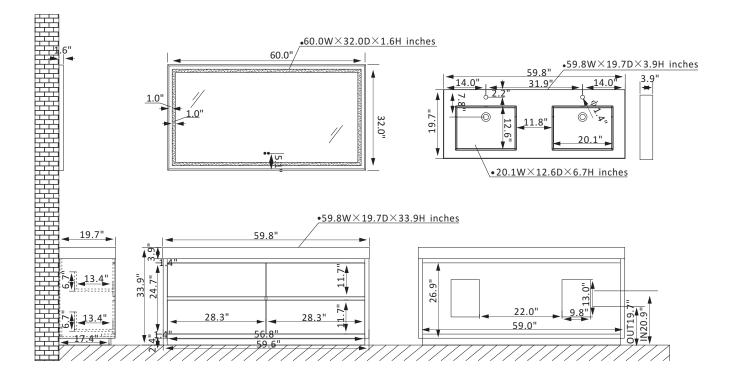

## Features

Constructed of eco-friendly PVC board and plywood for superior stability and durability. Available in North Carolina Oak or North American Mapping Oak finish to complement your décor.

4 soft-close drawers provide ample storage for toiletries.

Luxury soft-close drawer glide ensures smooth opening and closing.

Double, white integrated square sink with overflow included.

Brushed Gold hardware finish lends a touch of style and contrast.

Single, rectangular LED mirror with aluminum frame coordinates perfectly with vanity. Pre-drilled and designed for easy plumbing and faucet installation, with back panel included.

\* Does not include faucet, drain assembly, P-trap, or backsplash.