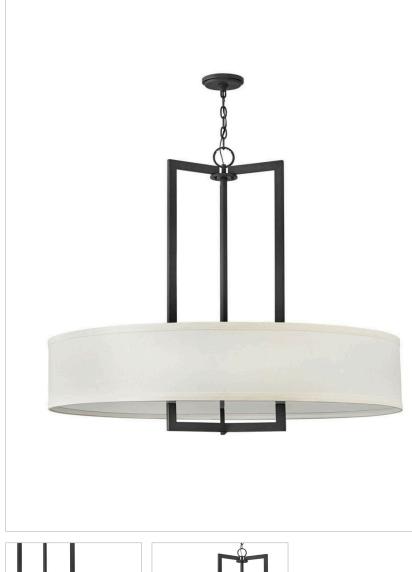

### 3219KZ

LARGE DRUM PENDANT

Hampton is a modern transitional design, offering the ultimate in urban sophistication. The minimal, rectangular frame, paired with a decorative acrylic etched bottom lens, is softened by a contemporary offwhite linen drum shade.

| DETAILS       |                          |
|---------------|--------------------------|
| FINISH:       | Buckeye Bronze           |
| MATERIAL:     | Metal                    |
| SHADE:        | Off-White Linen Hardback |
| SLOPE DEGREE: | 90                       |

# DIMENSIONS WIDTH: 40" HEIGHT: 33.5" WEIGHT: 29lb

| LIGHT SOURCE  |             |
|---------------|-------------|
| LIGHT SOURCE: | Socket      |
| WATTAGE:      | 9-100w Med. |
| VOLTAGE:      | 120v        |

#### PRODUCT DETAILS:

- This chain or cable hung fixture may be installed on any sloped ceiling
- Suitable for use in dry (indoor) locations as defined by NEC and CEC. Meets United States UL Underwriters Laboratories & CSA Canadian Standards Association Product Safety Standards
- Merging the best of traditional and modern elements, with a sophisticated and streamlined silhouette perfect for any space
- Bold and robust dark bronze finish
- Decorative acrylic etched bottom lens.