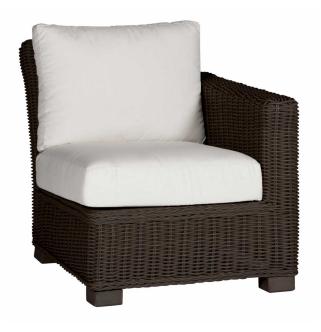

## RUSTIC SECTIONAL RIGHT

Sturdy, timeless, and built for year-round living, the Rustic Sectional Sofa brings beautiful elegance to any outdoor space. Crafted from weather- and UV-resistant N-dura™ resin wicker over a heavy-gauge aluminum frame, this versatile sofa has an antiqued finish and fine braiding detail for superior quality and style. Use the Rustic Sectional Right as stand-alone seating or create your desired configuration using additional pieces from the Rustic Sectional collection.

Exceptional weather resistance for years of enjoyment Sturdy wrought aluminum frame

Item Number 3762 + Finish #
Seat And Back Cushion Standard C055
Seat And Back Cushion Premium C055P
Seat Only Cushion Standard C092
Seat Only Cushion Premium C092P
Dimensions W29 D37.5 H32
Weight 53
Arm Height 25.75
Seat Width 24.5

Seat Depth 26 Seat Height without Cushion 12.5 Seat Height with Cushion 17.5

**Collection** Rustic

Material N-dura™ Resin Wicker, Wrought Aluminum

#2 Black Walnut

#24 Oyster

#31 Slate Gray