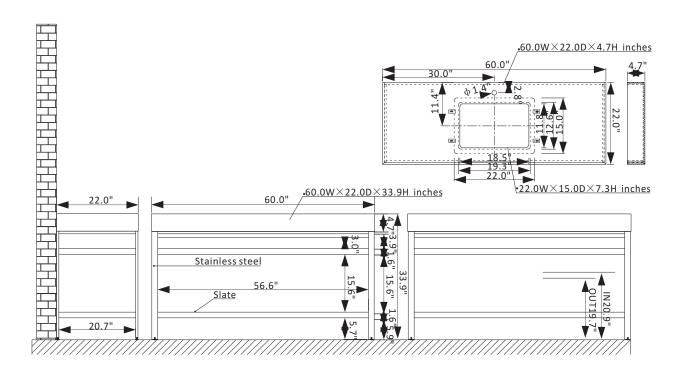

## **Features**

Constructed of high-quality stainless steel with sintered stone for superior durability and stability.

Structure base available in Brushed Gold or Matte Black finish to enhance your décor. Your choice of White or Gray countertop lends a touch of refined opulence.

Large open shelf below provides convenient space for storage or display.

Single, rectangular glazed white ceramic under-mount sink included.

Pre-drilled and designed for easy plumbing and faucet installation.