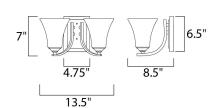

### **MEASUREMENTS**

**DIMENSION** : 13.5" W x 7" H x 8.5" Ext : 4.76" W x 6.5" H x 3.5" HCO **BACK PLATE** 

HANGING WEIGHT : 4.9 lb