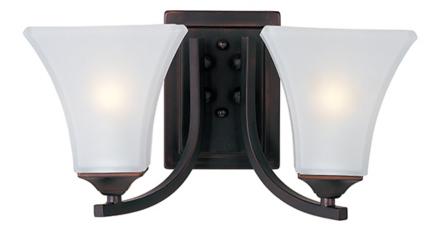

## PRODUCT DESCRIPTION

Straight lines and curves make this contemporary series a classic. Square metal tubing finished in your choice of Oil Rubbed Bronze or Satin Nickel support tapered square Frosted glass shades.