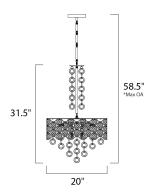

max overall height of fixture

# **MEASUREMENTS**

: 20" W x 31.5" H DIMENSION MAX OAH : 58.5" OAH HANGING WEIGHT : 22 lb