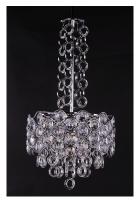

## **PRODUCT DESCRIPTION**

Chains of faceted crystal rings are linked together by Polished Chrome jewelry bands that cascade from the top and through the fixture. The exterior shade of wave-like metal encases multi-faceted Beveled Crystal jewels, which sparkle from the light of the Xenon lamps included with each fixture.

#### **FINISHES OPTION**

Polished Chrome

## **GLASS**

Beveled Crystal BC