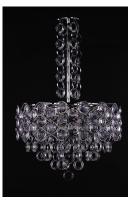

## **PRODUCT DESCRIPTION**

Chains of faceted crystal rings are linked together by Polished Chrome jewelry bands that cascade from the top and through the fixture. The exterior shade of wave-like metal encases multi-faceted Beveled Crystal jewels, which sparkle from the light of the Xenon lamps included with each fixture.

#### **FINISHES OPTION**

Polished Chrome

## **GLASS**

Beveled Crystal BC