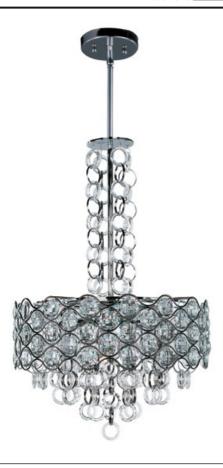

## **PRODUCT DESCRIPTION**

Chains of faceted crystal rings are linked together by Polished Chrome jewelry bands that cascade from the top and through the fixture. The exterior shade of wave-like metal encases multi-faceted Beveled Crystal jewels, which sparkle from the light of the Xenon lamps included with each fixture.

#### **FINISHES OPTION**

Polished Chrome

## **GLASS**

Beveled Crystal BC