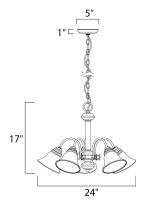

## **PRODUCT DESCRIPTION**

Maxim Lighting's commitment to both the residential lighting and the home building industries will assure you a product line focused on your basic lighting needs. With the Malaga collection you will find quality lighting that is well designed, well priced and readily available.



## **MEASUREMENTS**

DIMENSION : 24" W x 17" H HANGING WEIGHT : 10.72 lb

## **LAMPING**

INPUT VOLTAGE : 120V

: 5 x 60W Incandescent E26 Medium, 300W Total

**BULB INCLUDED** : (Not Included)

DIMMABLE : Yes

## **FINISHES OPTION**



# **GLASS**

Marble MR

# MATERIAL

Steel, Glass

### **RATINGS**

cETLus Dry Location







#### **ADDITIONAL**

OPERATING TEMPERATURE: -20°C (-4°F), 40°C (104°F)

Always consult a qualified electrician before installing any lighting product.



WESTERN DISTRIBUTION CENTER (HEADQUARTER) 253 NORTH VINELAND AVE I CITY OF INDUSTRY, CA 91746

# **EASTERN DISTRIBUTION CENTER**

4200 SHIRLEY DR. I ATLANTA, GA 30336

P. 626.956.4200 | F. 626.956.4225 | maximlighting.com