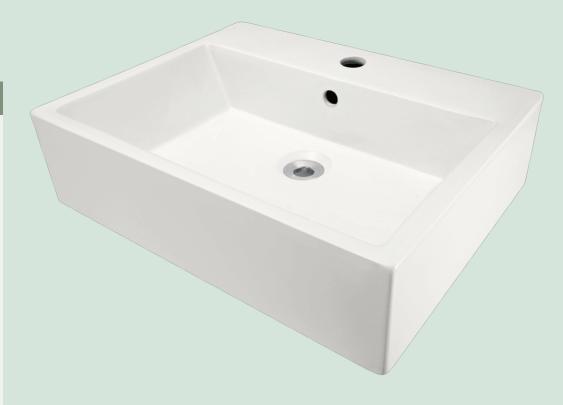

# V2502-BISQUE Vessel Sink

## **Porcelain**

Our porcelain sinks are made of true vitreous china and are triple glazed to create the strongest sink you will find. All of our porcelain sinks are covered by a limited lifetime warranty. All undermount sinks come with a cardboard cutout template and mounting hardware.