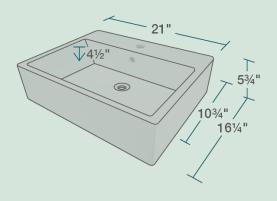

# **Available Colors**

UPC: 810971027827

21" x 16 1/4" x 5 3/4" Vessel Installation True Vitreous China No Hardware Needed Limited Lifetime Warranty

### **Features**

| Vessel Installation | 21" Minimum Cabinet<br>Size | True Vitreous China | No Hardware Needed | Limited Lifetime<br>Warranty | One Bowl |
|---------------------|-----------------------------|---------------------|--------------------|------------------------------|----------|
|                     | <b>←→</b>                   |                     |                    |                              |          |
|                     |                             |                     |                    |                              |          |
|                     |                             |                     |                    |                              |          |