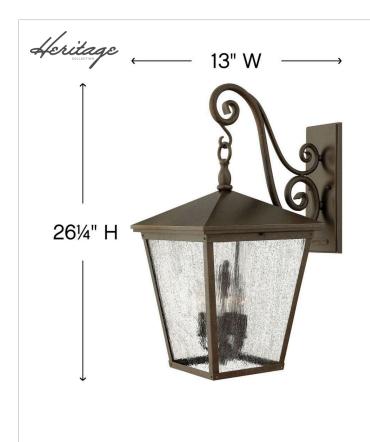

## EXTRA LARGE WALL MOUNT LANTERN

Trellis is a traditional European hanging wall lantern design in an Aged Zinc finish with clear glass or Regency Bronze with clear seedy glass. The large scroll arm detail, cast loop finial and true rivet detail create a refined elegance.

| DETAILS   |                |
|-----------|----------------|
| FINISH:   | Regency Bronze |
| MATERIAL: | Aluminum       |
| GLASS:    | Clear Seedy    |

| DIMENSIONS     |            |
|----------------|------------|
| WIDTH:         | 13"        |
| HEIGHT:        | 26.3"      |
| WEIGHT:        | 14lb       |
| BACK PLATE:    | 5"W X 13"H |
| EXTENSION:     | 19"        |
| TOP TO OUTLET: | 9.5"       |