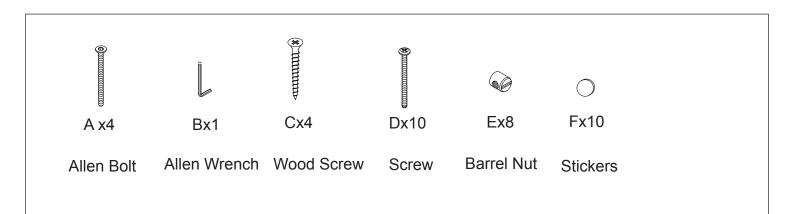

- Place Desk top ① upside down on carpet or another soft surface
  Connect leg assembly to Desk top ① using Wood screws (C) and Allen Bolts (A) as shown

## Step 3

- 1. Place stickers (F) over bolt holes as shown.
- 2. Turn over and enjoy.