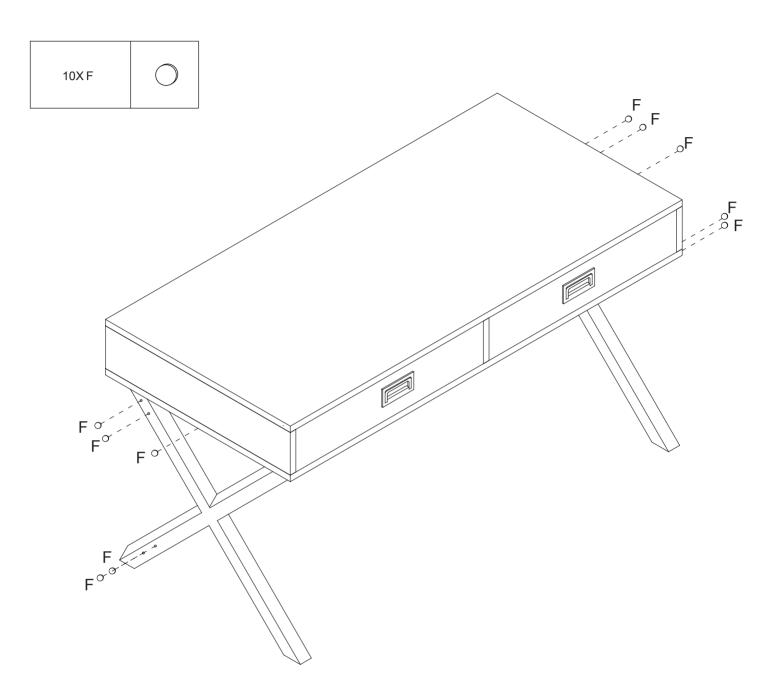

## Step 3

- 1. Place stickers (F) over bolt holes as shown.
- 2. Turn over and enjoy.