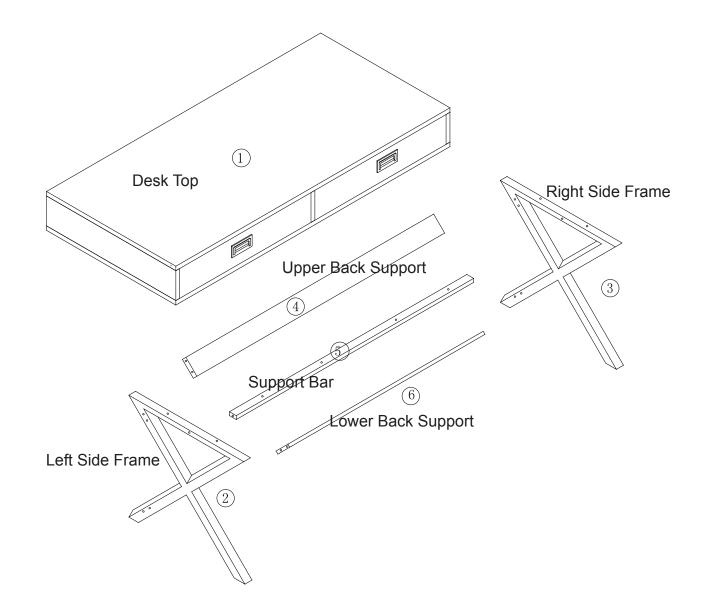

- Place Desk top ① upside down on carpet or another soft surface
  Connect leg assembly to Desk top ① using Wood screws (C) and Allen Bolts (A) as shown