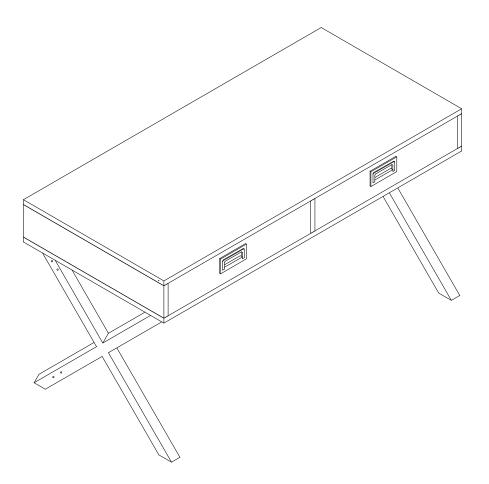

## CONVENIENCE CONCEPTS

## Landon Desk 203520W/203520BL



## Assembly Instructions

We have designed our furniture with you, the customer in mind. Our clear, easy to follow step by step instructions will guide you through the project from start to finish. Feel confident that this will be a fun and rewarding project. The final product will be a quality piece of

furniture that will go together smoothly and give years of enjoyment.



Please do not return to the store Broken or missing Hardware? Need help with Assembly? If you have any questions just call 1-800-468-6447 or email us at parts@convenience-concepts.com









- Place Desk top ① upside down on carpet or another soft surface
  Connect leg assembly to Desk top ① using Wood screws (C) and Allen Bolts (A) as shown

## Step 3

- 1. Place stickers (F) over bolt holes as shown.
- 2. Turn o