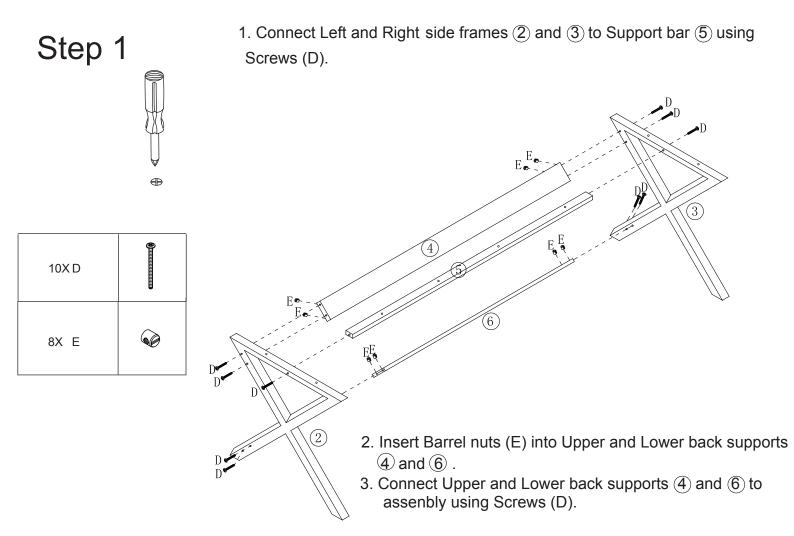

- Place Desk top ① upside down on carpet or another soft surface
  Connect leg assembly to Desk top ① using Wood screws (C) and Allen Bolts (A) as shown