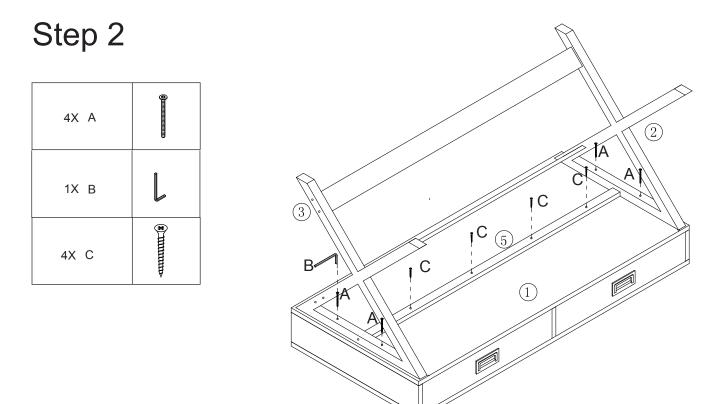

- Place Desk top ① upside down on carpet or another soft surface
  Connect leg assembly to Desk top ① using Wood screws (C) and Allen Bolts (A) as shown