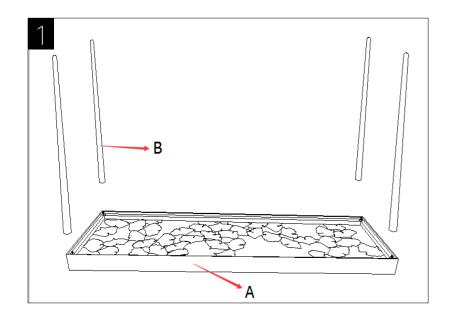

## **Part List and Hardware List**

| Piece | Description | Picture | Quantity |
|-------|-------------|---------|----------|
| A     | Legs        |         | 4X       |
| В     | Top Frame   |         | 1X       |
| С     | Glass Top   |         | 1 X      |

Step 1
Assemble the Legs(A) Top frame(B) together as the above picture.

Step 2
Carefully place the Glass Top ( C )