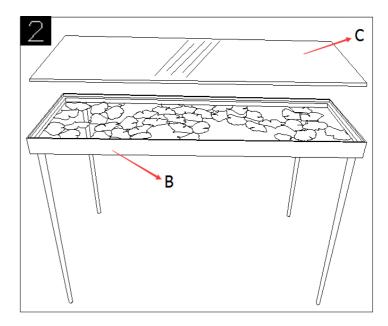

Step 1
Assemble the Legs(A) Top frame(B) together as the above picture.

Step 2
Carefully place the Glass Top ( C )