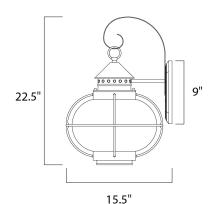

## **MEASUREMENTS**

DIMENSION : 14" W x 22.5" H x 15.5" Ext : 4.5" W x 9" H x 8.5" HCO **BACK PLATE** 

HANGING WEIGHT : 5.07 lb