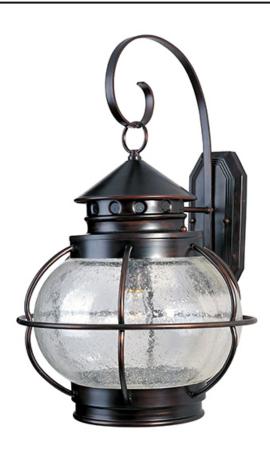

## PRODUCT DESCRIPTION

Portsmouth is a traditional, early American style collection from Maxim Lighting International in Oil Rubbed Bronze finish with Seedy glass.

### **GLASS**

Seedy CD

#### MATERIAL

Aluminum, Glass