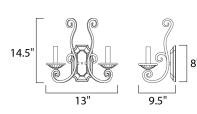

#### **MEASUREMENTS**

DIMENSION : 13" W x 14.5" H x 9.5" Ext

MAX OAH : 4.57" W x 8" H

HANGING WEIGHT : 3.26 lb

LAMPING

INPUT VOLTAGE : 120V

: 2 x 60W Incandescent E12 Candelabra, 120W BULB

Total