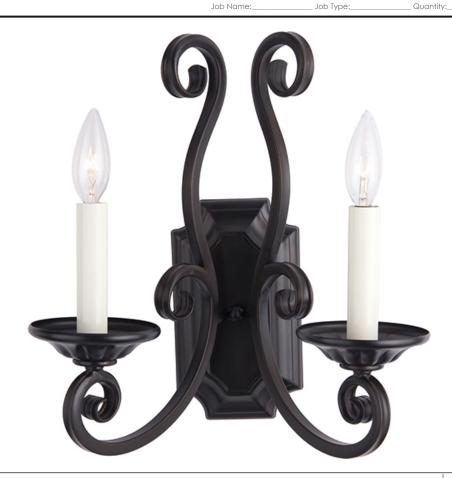

# PRODUCT DESCRIPTION

This decorative classic in Oil Rubbed Bronze finish is both dramatic and subtle, with or without shades.

#### **FINISHES OPTION**

Oil Rubbed Bronze