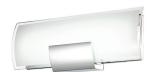

#### **PRODUCT DESCRIPTION**

A versatile design with a calming appeal featuring a concave white silk glazed glass with a clear perimeter adorned with chrome hardware.

#### FFATURES

- Curved silk-screened glass with a white ceramic glazed center and water clear edge
- No transformer or driver required
- Color Temp: 3000K
- CRI: 90
- Dimming: 100% 10% ELVRated Life: 44,000 hours
- Input: 120V