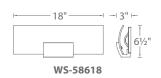

#### **ORDER NUMBER**

|                      | Length | Watt           | LED<br>Lumens | Delivered<br>Lumens | Finish    |  |
|----------------------|--------|----------------|---------------|---------------------|-----------|--|
| WS-58618<br>WS-58626 |        | 19.5W<br>30.5W | 1805<br>2920  | 590<br>900          | CH Chrome |  |