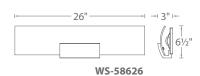

#### **ORDER NUMBER**

|                      | Length | Watt           | LED<br>Lumens | Delivered<br>Lumens | Finish    |  |
|----------------------|--------|----------------|---------------|---------------------|-----------|--|
| WS-58618<br>WS-58626 |        | 19.5W<br>30.5W | 1805<br>2920  | 590<br>900          | CH Chrome |  |