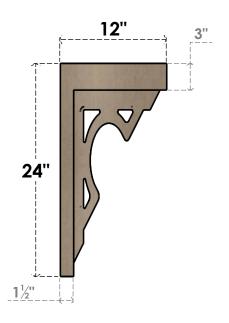

### **SIDE PROFILE**

#### ITEM NUMBER: CORU12X12X24SHERCPR

12"W X 12"D X 24"H SERIES 2 WIDE SHERIDAN ROUGH CEDAR TIMBERTHANE FAUX WOOD CORBEL, PRIMED