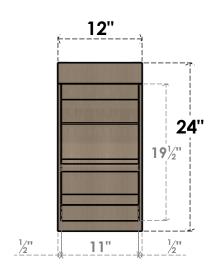

## **FRONT PROFILE**

#### ITEM NUMBER: CORU12X12X24SHERCPR

12"W X 12"D X 24"H SERIES 2 WIDE SHERIDAN ROUGH CEDAR TIMBERTHANE FAUX WOOD CORBEL, PRIMED