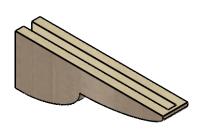

## **ISOMETRIC**

**EKENA MILLWORK** 2300 WEST MAIN ST. CLARKSVILLE, TX 75426 TOLL FREE: 866-607-0453 WWW.EKENAMILLWORK.COM

GENERATED DATE: 01/27/2023

1. INSTALLATION TO BE COMPLETED IN ACCORDANCE WITH MANUFACTURER'S SPECIFICATIONS.

## ITEM NUMBER: CORU03X18X06CRERCPR

3"W X 18"D X 6"H SERIES 3 THIN CRESTLINE ROUGH CEDAR TIMBERTHANE FAUX WOOD CORBEL, PRIMED