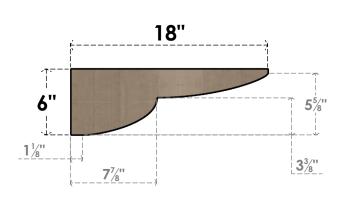

## SIDE PROFILE

## ITEM NUMBER: CORU03X18X06CRERCPR

3"W X 18"D X 6"H SERIES 3 THIN CRESTLINE ROUGH CEDAR TIMBERTHANE FAUX WOOD CORBEL, PRIMED