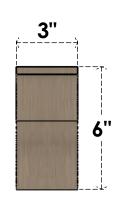

## **FRONT PROFILE**

## ITEM NUMBER: CORU03X18X06CRERCPR

3"W X 18"D X 6"H SERIES 3 THIN CRESTLINE ROUGH CEDAR TIMBERTHANE FAUX WOOD CORBEL, PRIMED