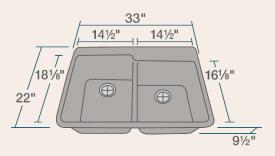

## **T801-SILVER Double Offset Bowl Topmount Sink**

33" x 22" x 9 1/2" **Topmount Installation** Made with 80% Quartz, 20% Acrylic All-Natural Materials - Eco-Friendly and Recyclable Offset Drain Heat Resistant to 550 Degrees Stain Resistant Scratch Resistant Multiple Colors Available Installation Hardware Included Limited Lifetime Warranty Acrylic Provides Sound Dampening - No Pads Needed