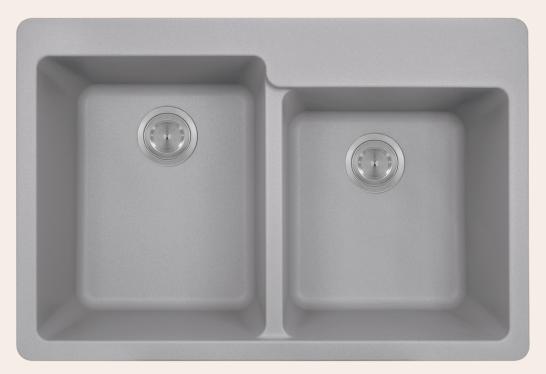

## **T801-SILVER Double Offset Bowl Topmount Sink**

33" x 22" x 9 1/2" **Topmount Installation** Made with 80% Quartz, 20% Acrylic All-Natural Materials - Eco-Friendly and Recyclable Offset Drain Heat Resistant to 550 Degrees Stain Resistant Scratch Resistant Multiple Colors Available Installation Hardware Included Limited Lifetime Warranty Acrylic Provides Sound Dampening - No Pads Needed