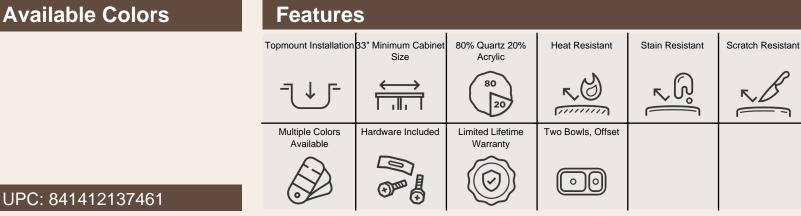

## **Quartz Granite**

Our Quartz Granite sinks come in six colors to match any countertop: black, silver, mocha, slate, beige, and white. They are made with 80% Quartz and 20% Acrylic and have a non-porous surface that gives the sink antibacterial properties. They are extremely scratch resistant, can withstand temperatures up to 550 Degrees, and are unaffected by household acids and cleaners. They are also completely stain resistant.

## **T801-SILVER Double Offset Bowl Topmount Sink**

33" x 22" x 9 1/2" **Topmount Installation** Made with 80% Quartz, 20% Acrylic All-Natural Materials - Eco-Friendly and Recyclable Offset Drain Heat Resistant to 550 Degrees Stain Resistant Scratch Resistant Multiple Colors Available Installation Hardware Included Limited Lifetime Warranty Acrylic Provides Sound Dampening - No Pads Needed

## **Available Colors**