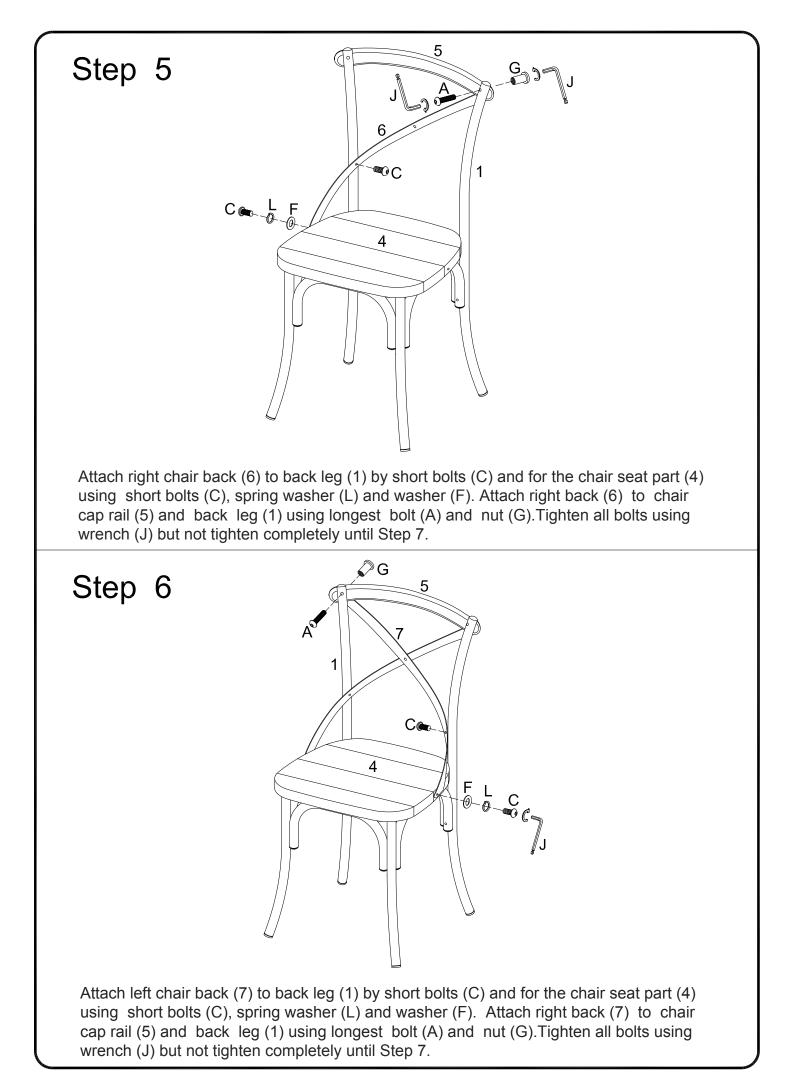

Е |            | Ø1/4"*3/4"   | Flat bolt     | 12 | pcs |
| F | 0          | Ø16mm        | Washer        | 16 | pcs |
| G |            |              | Nut           | 4  | pcs |
| Н |            |              | Nut           | 2  | pcs |
| J | ( B        | M4mm         | Allen wrench  | 2  | pcs |
| К | <u> </u>   |              | Wrench        | 1  | рс  |
| L | $\bigcirc$ |              | Spring washer | 4  | pcs |
|   |            |              |               |    |     |
|   |            |              |               |    |     |
|   |            |              |               |    |     |



Philips head screwdriver required for assembly (not included)

The hardware quantities listed above are required for proper assembly. Some extra hardware may also have been included.