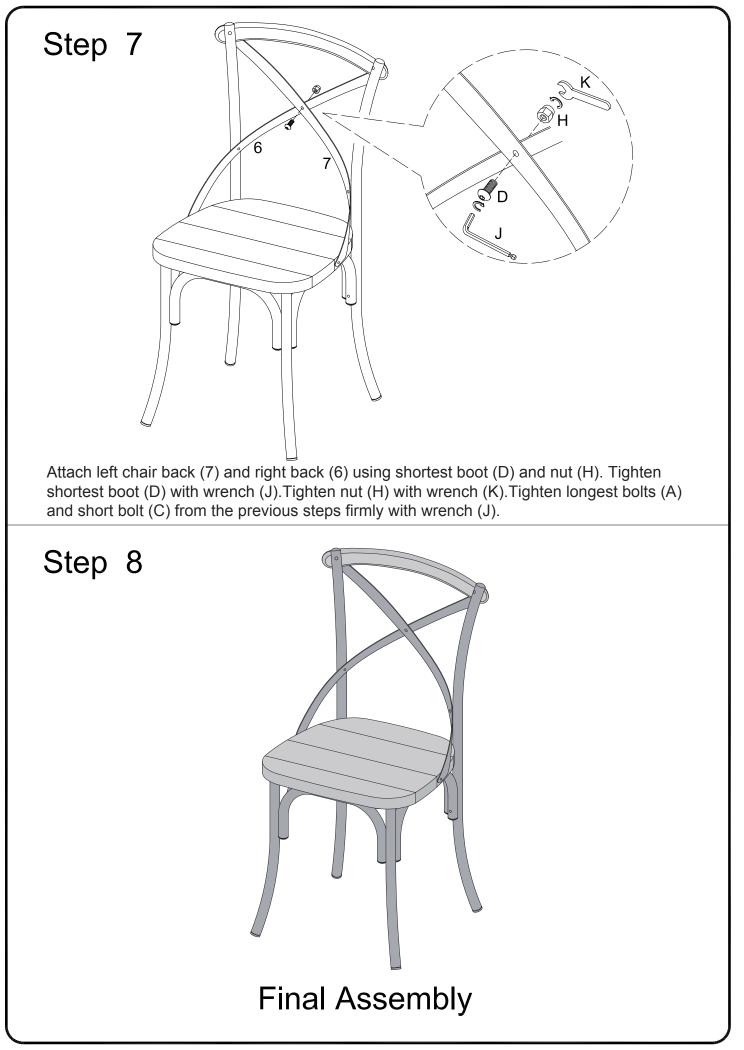

|            | Ø1/4"*3/4"   | Flat bolt     | 12 | pcs |
| F | 0          | Ø16mm        | Washer        | 16 | pcs |
| G |            |              | Nut           | 4  | pcs |
| Н |            |              | Nut           | 2  | pcs |
| J | ( B        | M4mm         | Allen wrench  | 2  | pcs |
| К | <u> </u>   |              | Wrench        | 1  | рс  |
| L | $\bigcirc$ |              | Spring washer | 4  | pcs |
|   |            |              |               |    |     |
|   |            |              |               |    |     |
|   |            |              |               |    |     |



Philips head screwdriver required for assembly (not included)

The hardware quantities listed above are required for proper assembly. Some extra hardware may also have been included.