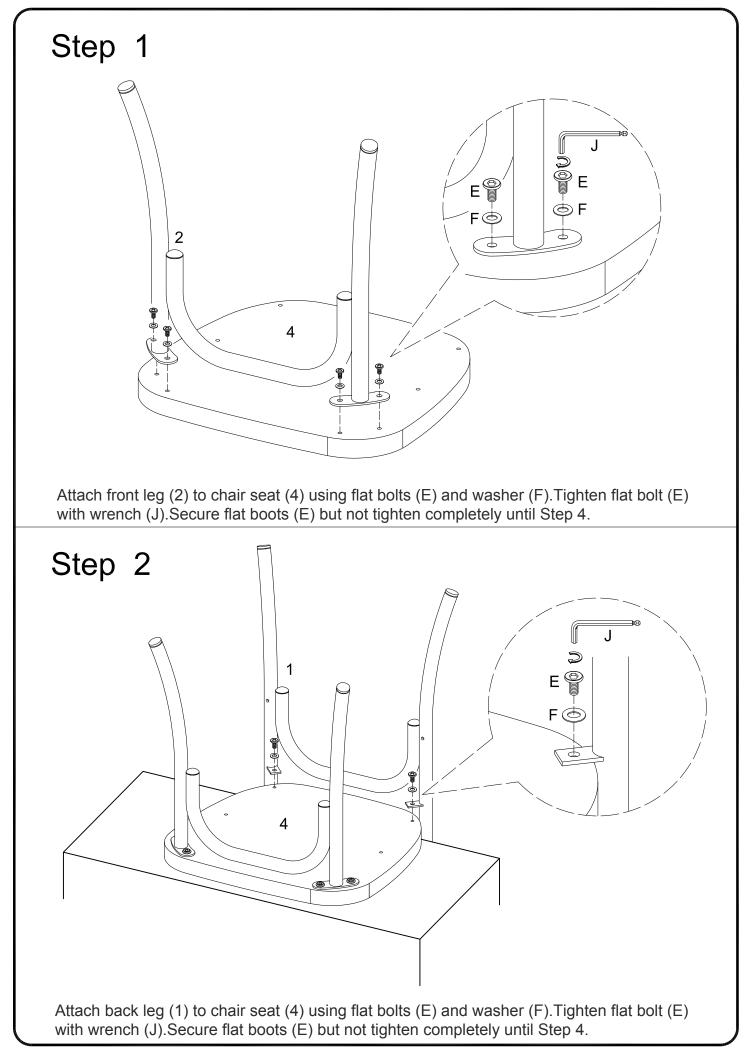

|
| Е |            | Ø1/4"*3/4"   | Flat bolt     | 12 | pcs |
| F | 0          | Ø16mm        | Washer        | 16 | pcs |
| G |            |              | Nut           | 4  | pcs |
| Н |            |              | Nut           | 2  | pcs |
| J | ( B        | M4mm         | Allen wrench  | 2  | pcs |
| К | <u> </u>   |              | Wrench        | 1  | рс  |
| L | $\bigcirc$ |              | Spring washer | 4  | pcs |
|   |            |              |               |    |     |
|   |            |              |               |    |     |
|   |            |              |               |    |     |



Philips head screwdriver required for assembly (not included)

The hardware quantities listed above are required for proper assembly. Some extra hardware may also have been included.