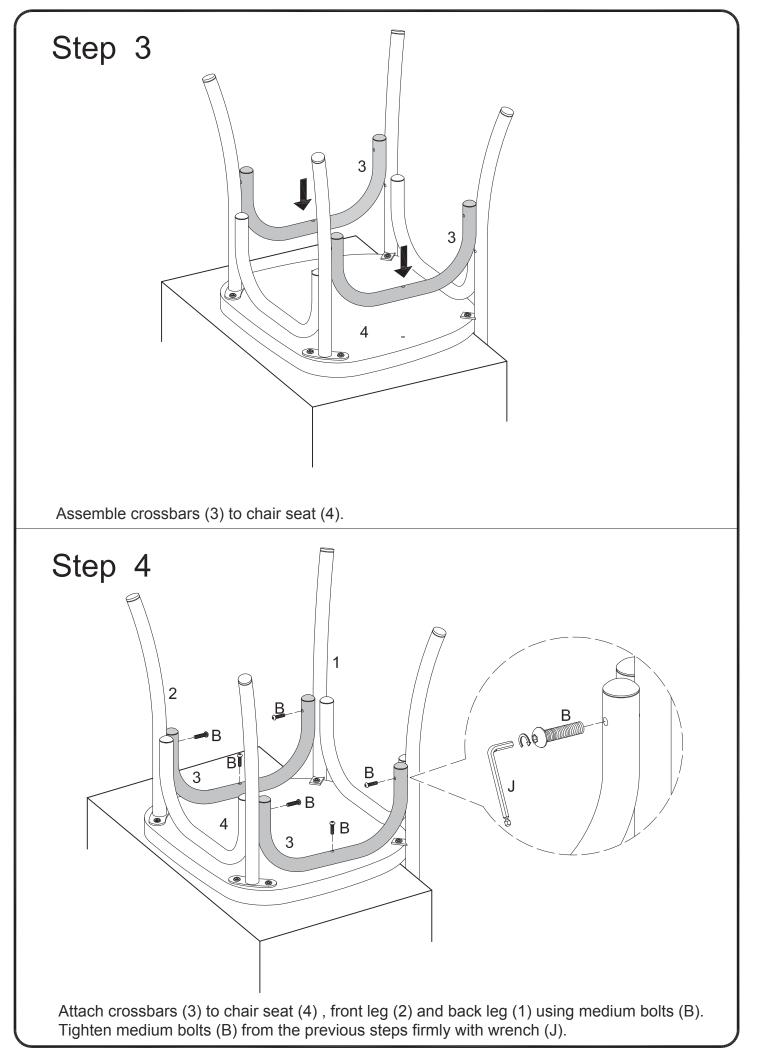

| Е |            | Ø1/4"*3/4"   | Flat bolt     | 12 | pcs |
| F | 0          | Ø16mm        | Washer        | 16 | pcs |
| G |            |              | Nut           | 4  | pcs |
| Н |            |              | Nut           | 2  | pcs |
| J | ( B        | M4mm         | Allen wrench  | 2  | pcs |
| К | <u> </u>   |              | Wrench        | 1  | рс  |
| L | $\bigcirc$ |              | Spring washer | 4  | pcs |
|   |            |              |               |    |     |
|   |            |              |               |    |     |
|   |            |              |               |    |     |



Philips head screwdriver required for assembly (not included)

The hardware quantities listed above are required for proper assembly. Some extra hardware may also have been included.