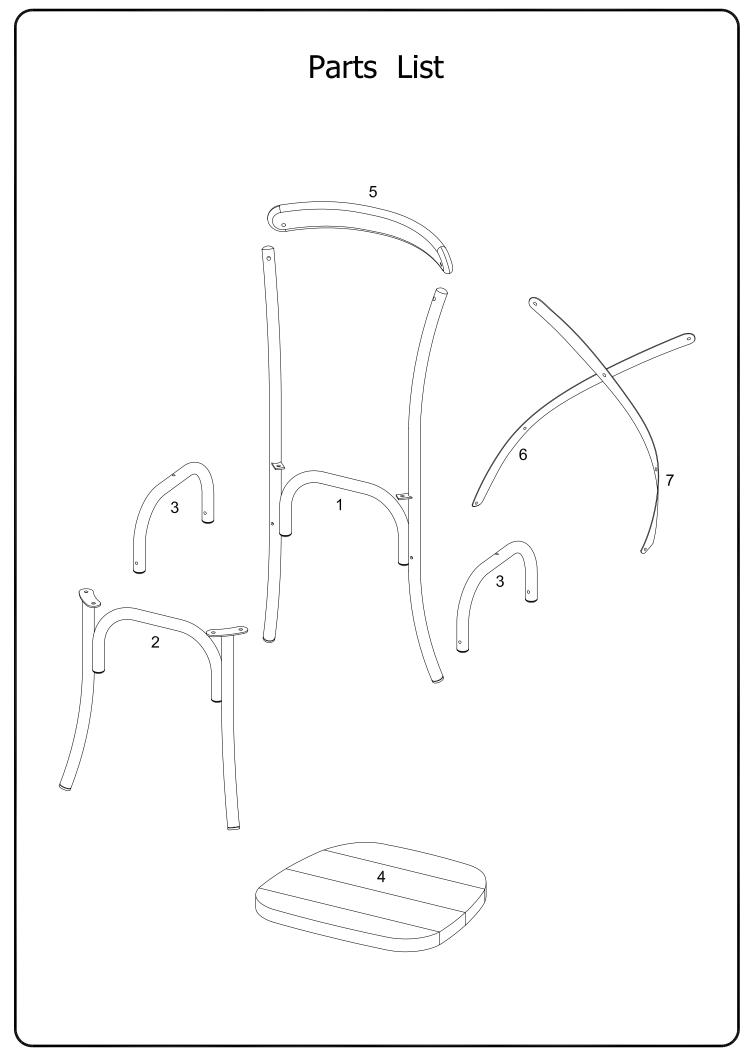

Please visit our website for the most current instructions, assembly tips, report damage, or request parts. **www.walkeredison.com** 

Revised 03/2017



## Hardware List

| A |            | Ø1/4"*1-1/2" | Long bolt     | 4  | pcs |
|---|------------|--------------|---------------|----|-----|
| В |            | Ø1/4"*1-3/8" | medium bolt   | 12 | pcs |
| С |            | Ø1/4"*5/8"   | Short bolt    | 8  | pcs |
| D |            | Ø1/4"*3/8"   | Shortest bolt | 2  | pcs |
| Е |            | Ø1/4"*3/4"   | Flat bolt     | 12 | pcs |
| F | 0          | Ø16mm        | Washer        | 16 | pcs |
| G |            |              | Nut           | 4  | pcs |
| Н |            |              | Nut           | 2  | pcs |
| J | ( B        | M4mm         | Allen wrench  | 2  | pcs |
| К | <u> </u>   |              | Wrench        | 1  | рс  |
| L | $\bigcirc$ |              | Spring washer | 4  | pcs |
|   |            |              |