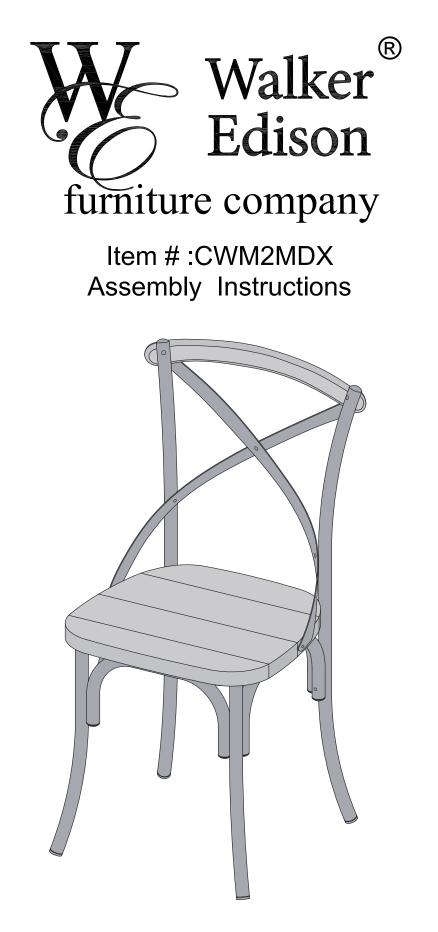

Please visit our website for the most current instructions, assembly tips, report damage, or request parts. **www.walkeredison.com** 

Revised 03/2017



## Hardware List

| A |            | Ø1/4"*1-1/2" | Long bolt     | 4  | pcs |
|---|------------|--------------|---------------|----|-----|
| В |            | Ø1/4"*1-3/8" | medium bolt   | 12 | pcs |
| С |            | Ø1/4"*5/8"   | Short bolt    | 8  | pcs |
| D |            | Ø1/4"*3/8"   | Shortest bolt | 2  | pcs |
| Е |            | Ø1/4"*3/4"   | Flat bolt     | 12 | pcs |
| F | 0          | Ø16mm        | Washer        | 16 | pcs |
| G |            |              | Nut           | 4  | pcs |
| Н |            |              | Nut           | 2  | pcs |
| J | ( B        | M4mm         | Allen wrench  | 2  | pcs |
| К | <u> </u>