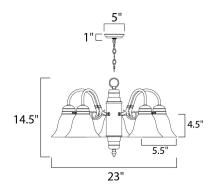

#### MEASUREMENTS

DIMENSION : 23" L x 23" W x 14.5" H : 5" W x 1" H x 5" L CANOPY

HANGING WEIGHT : 7.92 lb