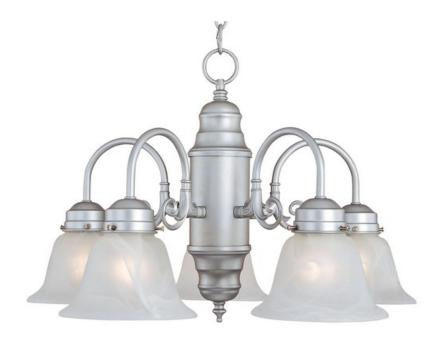

## PRODUCT DESCRIPTION

Maxim Lighting's commitment to both the residential lighting and the home building industries will assure you a product line focused on your basic lighting needs. With the Builder Basics collection you will find quality lighting that is well designed, well priced and readily available.

## **FINISHES OPTION**

Matte White

Oil Rubbed Bronze

Satin Nickel

## **GLASS**

Marble MR

# MATERIAL

Steel, Glass