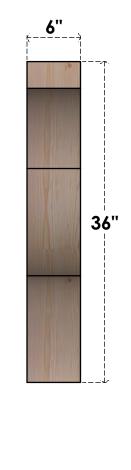

## BRC06X36X36FST00RDF

6"W X 36"D X 36"H FUNSTON ROUGH SAWN BRACE, DOUGLAS FIR

SIDE

FRONT

NOTES 1. INSTALLATION TO BE COMPLETED IN ACCORDANCE WITH MANUFACTURER'S SPECIFICATIONS. 2. DRAWING MAY NOT BE TO SCALE