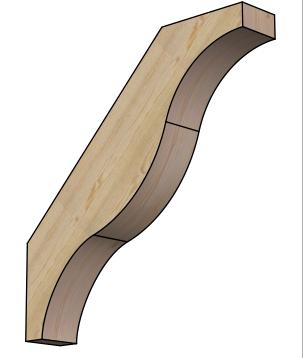

## BRC06X36X36FST00RDF

6"W X 36"D X 36"H FUNSTON ROUGH SAWN BRACE, DOUGLAS FIR

SIDE

FRONT

NOTES 1. INSTALLATION TO BE COMPLETED IN ACCORDANCE WITH MANUFACTURER'S SPECIFICATIONS. 2. DRAWING MAY NOT BE TO SCALE