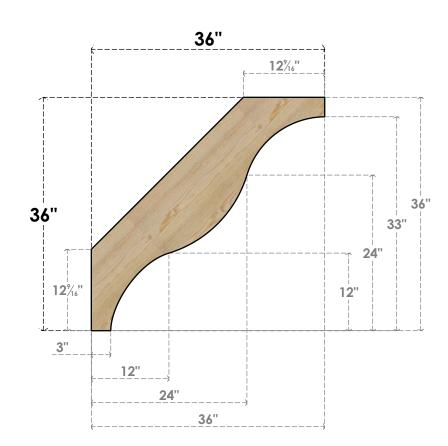

## BRC06X36X36FST00RDF

6"W X 36"D X 36"H FUNSTON ROUGH SAWN BRACE, DOUGLAS FIR

SIDE

FRONT

NOTES 1. INSTALLATION TO BE COMPLETED IN ACCORDANCE WITH MANUFACTURER'S SPECIFICATIONS. 2. DRAWING MAY NOT BE TO SCALE