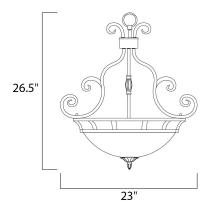

#### **MEASUREMENTS**

DIMENSION : 23" L x 23" W x 26.5" H

HANGING WEIGHT : 13.62 lb