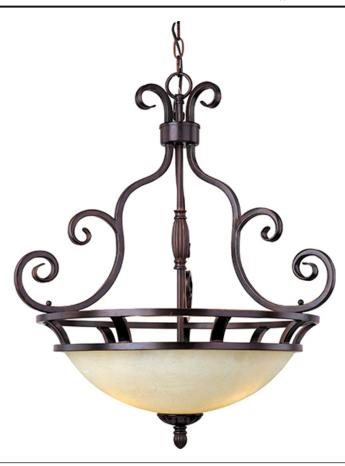

## PRODUCT DESCRIPTION

This decorative classic in Oil Rubbed Bronze finish is both dramatic and subtle, with or without shades.

# **FINISHES OPTION**

Oil Rubbed Bronze

### GLASS

Frosted Ivory FI

#### MATERIAL

Steel, Glass