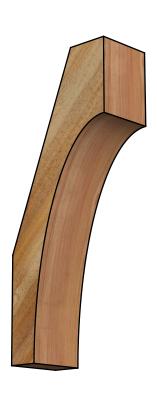

## BRC04X08X20WTL00RWR

4"W X 8"D X 20"H WESTLAKE ROUGH SAWN BRACE, WESTERN RED CEDAR