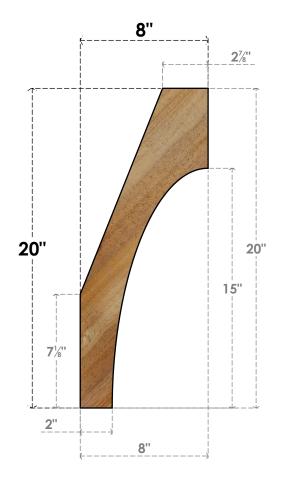

## BRC04X08X20WTL00RWR

4"W X 8"D X 20"H WESTLAKE ROUGH SAWN BRACE, WESTERN RED CEDAR

## SIDE