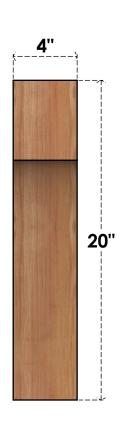

## BRC04X08X20WTL00RWR

4"W X 8"D X 20"H WESTLAKE ROUGH SAWN BRACE, WESTERN RED CEDAR

## **FRONT**

**EKENA MILLWORK** 2300 WEST MAIN ST. CLARKSVILLE, TX 75426 TOLL FREE: 866-607-0453 WWW.EKENAMILLWORK.COM