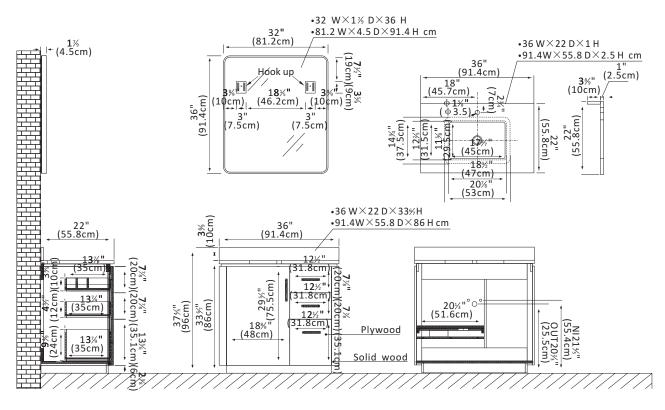

## **Vinnova San Vanity Collection**

## 705736

## Features

• Durable Materials: Crafted from natural, imported solid wood for superior durability and long-lasting beauty.

Stunning Finish: Available in your choice of beautiful Fir Wood Brown, Natural Walnut, Washed Ash Grey or White finish to complement your décor, using environmentally friendly Sherwin-Williams paint products.
Ample Storage Space: One soft-closing doors and three sturdy, soft-closing dovetail drawers offer ample

space for all your toiletries. Built-in partition storage space in the drawer allow you to keep toiletries and other items neatly organized.

• High-Quality Hardware: Rugged zinc alloy knurled Matte Black or Brushed Gold handle adds a cool touch of style and contrast against the textured wood.

•Modern Top: 1"-thick, White grain composite stone top with backsplash lends a fresh and contemporary look. With a high-gloss, anti-fouling coating, the countertop is scratch-resistant, wear-resistant, and easy to clean.

•Nano-Coated Basin: Bright white Nano anti-fouling coating ceramic undermount sink with overflow blends seamlessly with the stone vanity top.

•Practical Functionality: Built-in UL-listed power and USB outlets offer a practical way to power beauty and grooming appliances. Includes convenient hair dryer organizer that keeps your favorite tool within easy reach.

•Matching Mirrors: Single, rectangular, aluminum-framed mirror complement the vanity and tie it all together. (Mirror Option)

• Faucet Type: Countertop has a pre-drilled, standard 1-3/8" faucet hole..

•Accessories: Does not include faucet, drain assembly or P-trap,Storage Cabinet. Comes fully assembled and ready to install in your bathroom.

•No Installation Required: Freestanding bathroom vanity (without back panel) comes fully assembled for your convenience.Designed for easy, no-hassle plumbing and faucet installation.

• Full Warranty: 1-Year Manufacturer Warranty—purchase with 100% peace of mind.