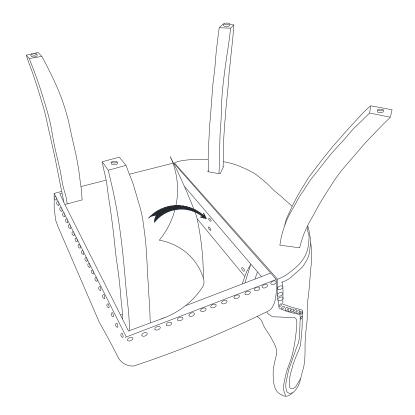

## STEP 1

Remove the bottom cover out of the seat frame (B), as shown below, then attaching Dowel (7) to seat frame (B).