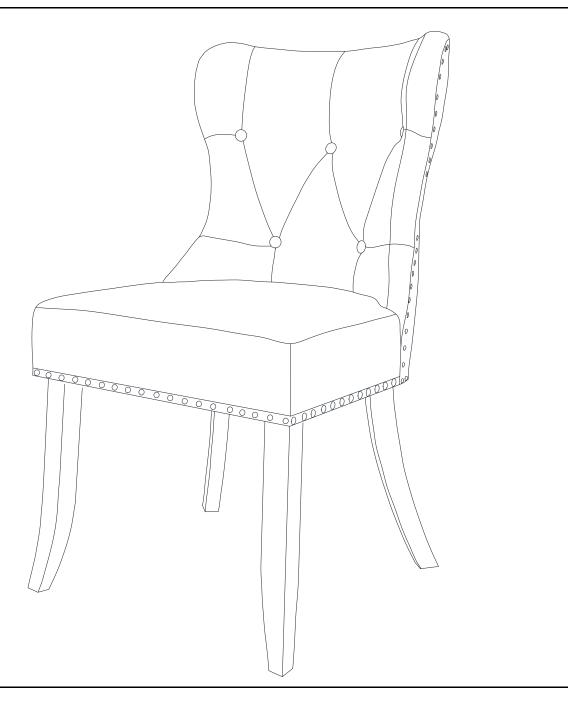

# **ASSEMBLY INSTRUCTIONS**

SKU: SIP

Description : SION PARSON CHAIR

Product Dimension : 19.5"Wx21.5"Dx35.5"H

Cube *Size* : 45.4"x21.6"x10.2"

NW : 33 LBS GW: 39.6 LBS

SION PARSON CHAIR

#### SION PARSON CHAIR