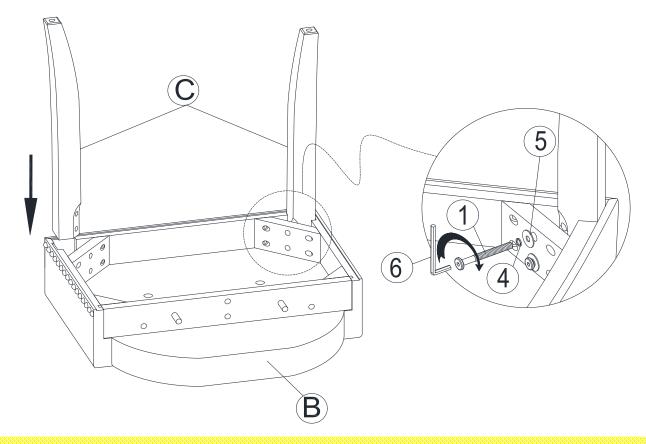

### STEP 3

Attach Back Legs (D) to the chair back (A) by using bolts (2) and washers (4) and (5). Tighten with Allen Key (6).

Note: DO NOT tighten any of the bolts until the chair assembled with all parts.