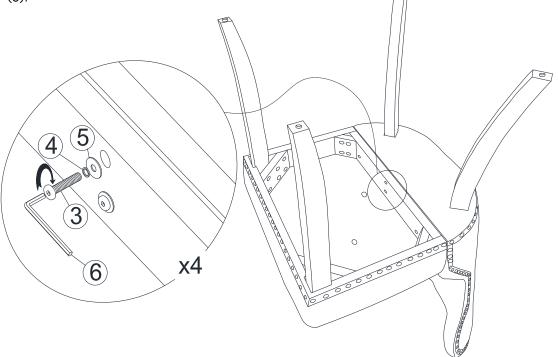

### STEP 2

Attach front legs (C) to the seat frame (B). Use bolts (1), washers (4), and (5). Tighten with Allen Key (6).