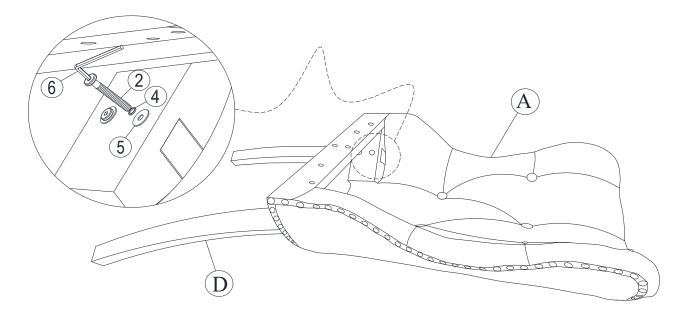

### STEP 3

Attach Back Legs (D) to the chair back (A) by using bolts (2) and washers (4) and (5). Tighten with Allen Key (6).

Note: DO NOT tighten any of the bolts until the chair assembled with all parts.