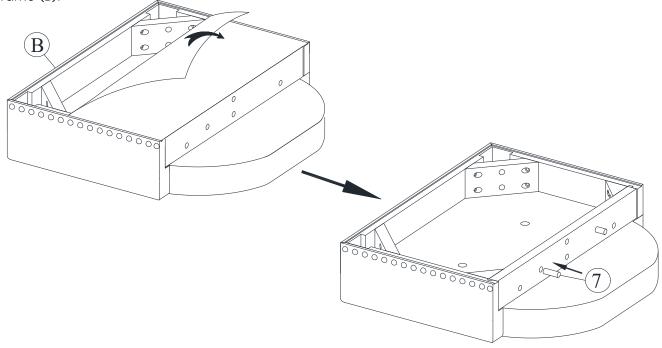

## STEP 1

Remove the bottom cover out of the seat frame (B), as shown below, then attaching Dowel (7) to seat frame (B).