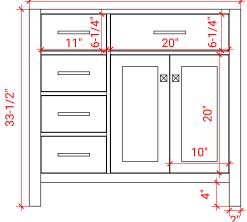

# AVAILABLE COLORS

FRONT VIEW

36"

#### BASE CABINET DIMENSIONS

36" W x 21.5" D x 33.5" H