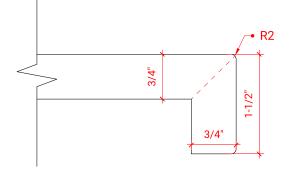

## ARIEL

#### H036S-R



#### BASE CABINET DIMENSIONS

36" W x 21.5" D x 33.5" H

#### FEATURES

- Solid wood frame with engineered wood panels
- Dovetail drawers and joints
- Soft closing doors & drawers

#### HARDWARE FINISHES



# AVAILABLE COLORS

FRONT VIEW



36"

#### PLAN VIEW



SIDE VIEW





#### OVERALL DIMENSIONS

36.25" W x 22".D x 1.5" H

#### COUNTERTOP OPTIONS



Carrara White Quartz CQ-036S-R-OVL-CT

#### COUNTERTOP PLAN VIEW

#### **FEATURES**

- Solid countertop with mitered edges & seams
- Undermount white oval sink
- Pre-drilled for 8" widespread faucet

#### INCLUDED

- Countertop
- Matching Backsplash
- Oval Sink



### EDGE SIDE VIEW



#### THREE DIMENSIONAL COUNTERTOP VIEW