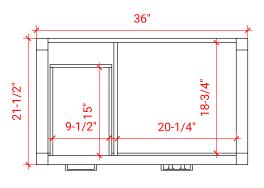

#### PLAN VIEW

SIDE VIEW

#### BASE CABINET DIMENSIONS

36" W x 21.5" D x 33.5" H