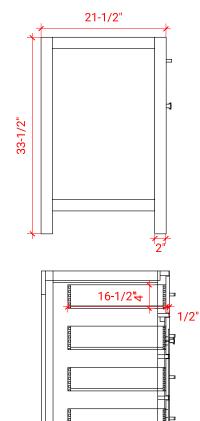

#### PLAN VIEW

SIDE VIEW

#### BASE CABINET DIMENSIONS

36" W x 21.5" D x 33.5" H