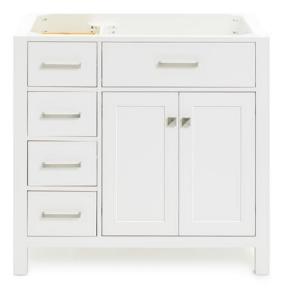

## ARIEL

#### H036S-R

#### FEATURES

- Solid wood frame with engineered wood panels
- Dovetail drawers and joints
- Soft closing doors & drawers