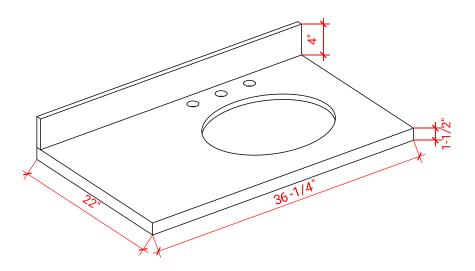

#### THREE DIMENSIONAL COUNTERTOP VIEW

#### OVERALL DIMENSIONS

36.25" W x 22".D x 1.5" H