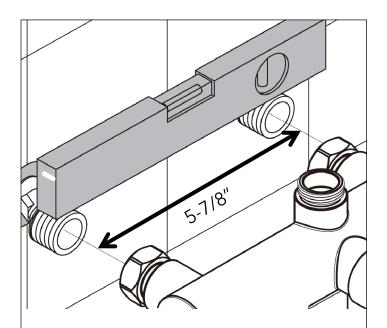

## MONTI DUAL FUNCTION OUTDOOR SHOWER INSTALLATION MANUAL

tape to ensure a watertight seal.

**3.** Adjust the adapters so they are level and exactly 5-7/8" apart on center.

**4.** Turn the water on for several minutes to flush the supply lines. This will prevent dirt and impurities from entering the cartridge and reducing water pressure.