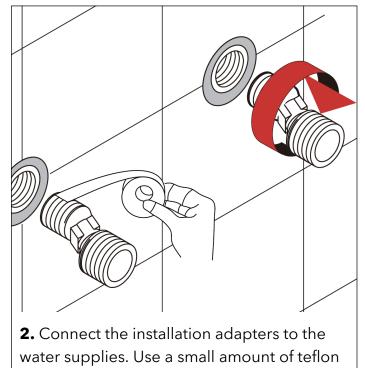

## MONTI DUAL FUNCTION OUTDOOR SHOWER INSTALLATION MANUAL

tape to ensure a watertight seal.

**3.** Adjust the adapters so they are level and exactly 5-7/8" apart on center.

**4.** Turn the water on for several minutes to flush the supply lines. This will prevent dirt and impurities from entering the cartridge and reducing water pressure.