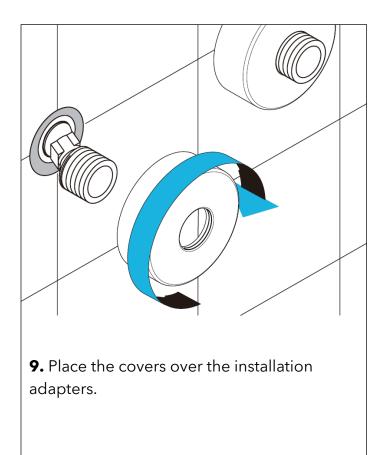

## MONTI DUAL FUNCTION OUTDOOR SHOWER INSTALLATION MANUAL

tape to ensure a watertight seal.

**3.** Adjust the adapters so they are level and exactly 5-7/8" apart on center.

**4.** Turn the water on for several minutes to flush the supply lines. This will prevent dirt and impurities from entering the cartridge and reducing water pressure.