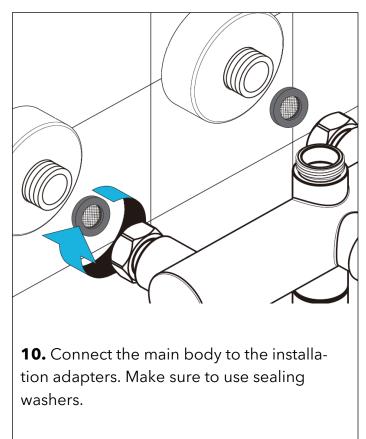

## MONTI DUAL FUNCTION OUTDOOR SHOWER INSTALLATION MANUAL

tape to ensure a watertight seal.

**3.** Adjust the adapters so they are level and exactly 5-7/8" apart on center.

**4.** Turn the water on for several minutes to flush the supply lines. This will prevent dirt and impurities from entering the cartridge and reducing water pressure.