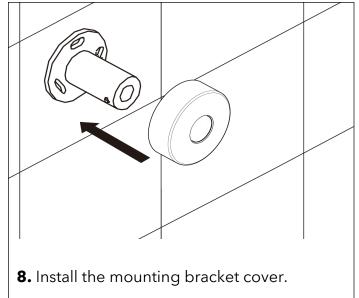

## MONTI DUAL FUNCTION OUTDOOR SHOWER INSTALLATION MANUAL





tape to ensure a watertight seal.



**3.** Adjust the adapters so they are level and exactly 5-7/8" apart on center.



**4.** Turn the water on for several minutes to flush the supply lines. This will prevent dirt and impurities from entering the cartridge and reducing water pressure.





**6.** Hold the assembled shower set in its desired position and mark the location of the mounting bracket.











**11.** Slide the shower set into the mounting bracket and secure into place with the set screw.



**12.** Install the rain shower head and hand shower. Make sure to use sealing washers.