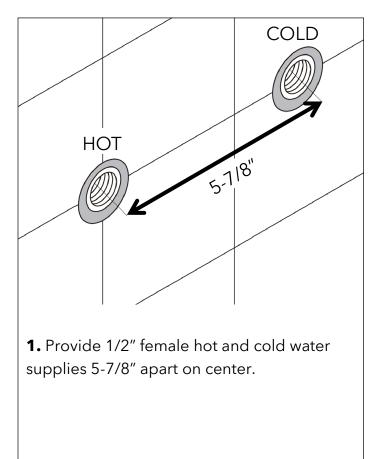

## MONTI DUAL FUNCTION OUTDOOR SHOWER INSTALLATION MANUAL

tape to ensure a watertight seal.

**3.** Adjust the adapters so they are level and exactly 5-7/8" apart on center.

**4.** Turn the water on for several minutes to flush the supply lines. This will prevent dirt and impurities from entering the cartridge and reducing water pressure.