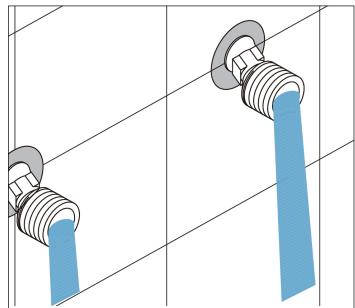

## MONTI DUAL FUNCTION OUTDOOR SHOWER INSTALLATION MANUAL

tape to ensure a watertight seal.

**3.** Adjust the adapters so they are level and exactly 5-7/8" apart on center.

**4.** Turn the water on for several minutes to flush the supply lines. This will prevent dirt and impurities from entering the cartridge and reducing water pressure.