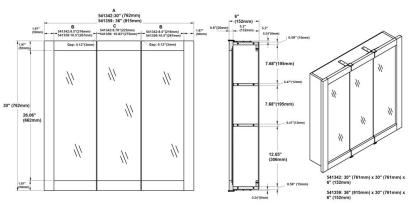

## **SPECIFICATIONS**

MATERIAL CONSTRUCTION: Wood

ASSEMBLY REQUIRED: Yes

TOOLS NEEDED FOR INSTALLATION: Electric Drill, Screwdriver

ASSEMBLED DIMENSIONS:  $30" \text{ H} \times 36" \text{ L} \times 6" \text{ D}$ 

WEIGHT: 42 lbs.

NUMBER OF DOORS: 3

DOOR MATERIAL: Mirror

NUMBER OF SHELVES: 2

ADJUSTABLE SHELVES: No

SHELF MAX WEIGHT CAPACITY: 20 lbs.

SHELF WIDTH: 32.87"

SHELFTHICKNESS: 0.47"