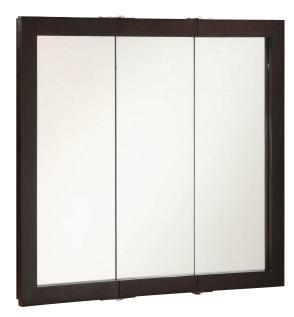

## Ventura Tri-View Medicine Cabinet Mirror 36" Espresso

WEIGHT: 42 lbs.

NUMBER OF DOORS: 3

DOOR MATERIAL: Mirror

NUMBER OF SHELVES: 2

ADJUSTABLE SHELVES: No

SHELF MAX WEIGHT CAPACITY: 20 lbs.

SHELF WIDTH: 32.87"

SHELFTHICKNESS: 0.47"

SHELF MATERIAL: Particle Board

FACE FRAME MATERIAL: Pine

SIDES MATERIAL: Particle Board

BOTTOM MATERIAL: Particle Board

BACK PANEL MATERIAL: MDF

BACK BRACE MATERIAL: Particle Board

GLASS STYLE: Flat Panel

LIGHTED: No